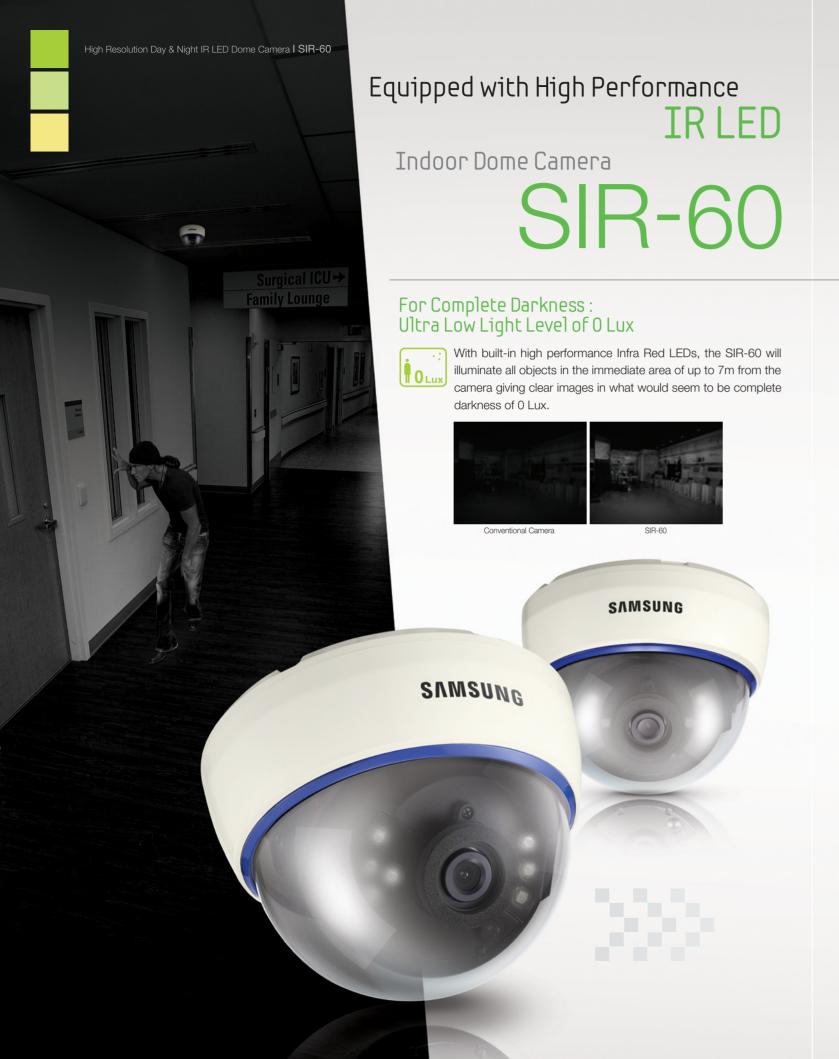

# See in the Dark

High Performance IR LED Indoor Dome Camera

High Resolution Day & Night IR LED Dome Camera

- ICR Day & Night Technology
- IR Mode for Short-Distance Images with No Color Smearing
- 580TV lines High Resolution in Color, Ultra Low Light Level of O Lux
- Built-in IR Lens for Nighttime Auto Focusing
- Power-Saving, High Performance IR LED Lamp

## Compact Size Perfect for Anywhere Inside Premises

With its built-in high-performance LED illuminators, the SIR-60 Infra Red LED dome camera captures images in total darkness of O Lux. Compared to same-class cameras, the SIR-60 delivers superior nighttime pictures with its automatic IR intensity adjustment of objects at short distances, ICR Day & Night technology and an IR corrected lens. Its 3.6mm lens is perfect to monitor compact areas such as small stores, storage areas and hallways.

## Automatic IR intensity adjustment

The SIR-60 clear and sharp monochrome images when the Infra Red LEDs are illuminated irrespective of how close the object is to the camera as the LED intensity automatically adjusts.