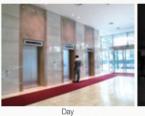

## ICR Day & Night and IR Lens

With the ICR Day & Night technology, the SIR-60 automatically adjusts its IR filter to achieve clear imaging 24/7. During nighttime, the IR corrected

lens automatically adjusts to deliver pictures of superior quality compared to cameras in the same class.