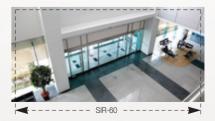

## 3.6mm Built-in Lens

Its built-in 3.6mm high-performance lens is capable of viewing a wide area inside the premises.