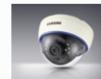

## High Resolution Day & Night IR LED Dome Camera

SAMSUNG

# See in the Dark

High Performance IR LED Indoor Dome Camera

High Resolution Day & Night IR LED Dome Camera

- ICR Day & Night Technology
- IR Mode for Short-Distance Images with No Color Smearing
- 580TV lines High Resolution in Color, Ultra Low Light Level of O Lux
- Built-in IR Lens for Nighttime Auto Focusing
- Power-Saving, High Performance IR LED Lamp