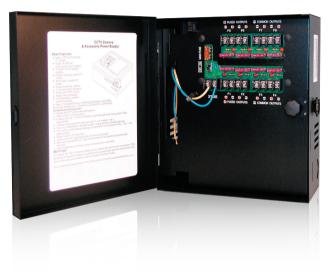

# PWR-24AC-8-4UL

8 Camera 24VAC 4Amp Power Supply

The PWR-24AC-8-4UL is a UL listed CCTV power center engineered to manage remote camera and accessory power requirements. The PWR-24AC-8-4UL distribution module is designed with 8 individually fused outputs for powering up to 8 CCTV cameras and accessories. It will provide 24Volts AC via distribution to eight fused outputs with a total of 4.0 Amps continuous supply current. The PWR-24AC-8-4UL power center is housed in a premium heavy gauge metal enclosure.

### **Key Features**

- Convenient screw and terminal and fuse access
- AC power LED indicator
- Includes transformer and spare fuses
- Multiple knockouts to accommodate various wiring configurations
- Uses easy to find automotive style fuses

#### PWR-24AC-8-4UL

| PWR-24AC-8-4UL                                                  |  |
|-----------------------------------------------------------------|--|
| FEATURES                                                        |  |
| Convenient screw and terminal and fuse access                   |  |
| Separation panel between transformers and output access         |  |
| Power ON/OFF switch                                             |  |
| Individual LED's for each fused output                          |  |
| Lockable heavy gauge metal enclosure                            |  |
| Double coated polyurethane finish                               |  |
| Multiple knockouts to accommodate various wiring configurations |  |
| Uses easy to find automotive style fuses                        |  |
| Includes transformer and spare fuses                            |  |
| includes transformer and spare luses                            |  |