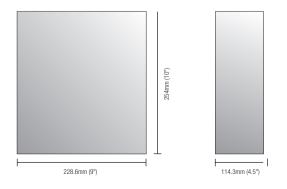

| SPECIFICATIONS                         |                                         |  |
|----------------------------------------|-----------------------------------------|--|
| Input                                  | 115VAC 50/60 HZ; 0.9 Amps               |  |
| Output                                 | 3 Amps                                  |  |
| 4 Amps 100 VA supply currents at 70°F  |                                         |  |
| Fuse                                   | 5 Amps                                  |  |
| Eight 24VAC individually fused outputs |                                         |  |
| Unit maintains camera synchronization  |                                         |  |
| Transformer                            | 110VAC/24VAC, 100VA                     |  |
| Enclosure Dimensions                   | 254 x 228.6 x 114.3mm (10" x 9" x 4.5") |  |
| UL listed                              |                                         |  |

#### **Dimensions**

Unit: mm (inch)