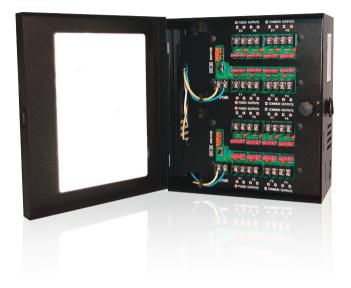

## PWR-24AC-16-8UL

16 Camera 24VAC 8Amp Power Supply

The PWR-24AC-16-8UL is a UL listed CCTV power center engineered to manage remote camera and accessory power requirements. The PWR-24AC-16-8UL distribution module is designed with 16 individually fused outputs for powering up to 16 CCTV cameras and accessories. It will provide 24Volts AC to sixteen fused outputs with a total of 8.0 Amps continuous supply current via two 4.0 Amp supplies. The PWR-24AC-16-8UL power center is housed in a premium heavy gauge metal enclosure.

## **Key Features**

- Convenient screw and terminal and fuse access
- AC power LED indicator
- Includes transformer and spare fuses
- Lockable heavy gauge metal enclosure
- Uses easy to find automotive style fuses

## **Technical Specifications**

| PWR-24AC-16-8UL                                                 |  |  |  |
|-----------------------------------------------------------------|--|--|--|
| FEATURES                                                        |  |  |  |
| Convenient screw and terminal and fuse access                   |  |  |  |
| Separation panel between transformers and output access         |  |  |  |
| Power ON/OFF switch                                             |  |  |  |
| Individual LED's for each fused output                          |  |  |  |
| AC power LED indicator                                          |  |  |  |
| Double coated polyurethane finish                               |  |  |  |
| Multiple knockouts to accommodate various wiring configurations |  |  |  |
| Uses easy to find automotive style fuses                        |  |  |  |
| Includes transformer and spare fuses                            |  |  |  |
| Lockable heavy gauge metal enclosure                            |  |  |  |