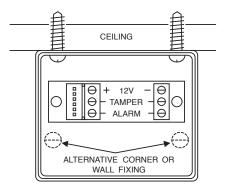

# GJD GEM

050895

The GJD GEM is a high performance PIR with a multi-curtain lens and pulse count electronics.

The unit can be wall, corner or ceiling mounted without the need to align the beam pattern.

12 METRE RANGE OVER 110 DEGREES

### **INSTALLATION**

The GEM is most sensitive to movement across the curtains and should be taken into consideration when installing the unit.

As the unit detects a change in heat around room temperature any heat source which could cause a detection should be avoided.

#### MOUNTING