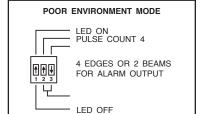

# SPECIFICATION (€

RANGE 12 metre over 110 degrees.

VOLTAGE 10 - 16VDC at 14mA nominal at 12VDC.

Reverse polarity protected.

PROCESSING Selectable 2 or 4 pulse count.

TEST LED Indicates when a detection takes place before signal

processing.

LED can be disabled.

ALARM CONTACTS Normally closed rated at 100mA at 50VDC

with 22 ohms series resistor.

TAMPER CONTACTS Normally closed rated at 500mA at 50VDC.

TEMPERATURE -10 to + 50 Centigrade.