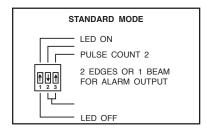

# SPECIFICATION (€

RANGE 12 metre over 110 degrees.

VOLTAGE 10 - 16VDC at 14mA nominal at 12VDC.

Reverse polarity protected.

PROCESSING Selectable 2 or 4 pulse count.

TEST LED Indicates when a detection takes place before signal

processing.

LED can be disabled.

ALARM CONTACTS Normally closed rated at 100mA at 50VDC

with 22 ohms series resistor.

TAMPER CONTACTS Normally closed rated at 500mA at 50VDC.

TEMPERATURE -10 to + 50 Centigrade.