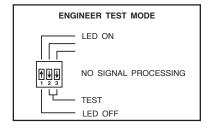

# SPECIFICATION (€

RANGE 12 metre over 110 degrees.

VOLTAGE 10 - 16VDC at 14mA nominal at 12VDC.

Reverse polarity protected.

PROCESSING Selectable 2 or 4 pulse count.

TEST LED Indicates when a detection takes place before signal

processing.

LED can be disabled.

ALARM CONTACTS Normally closed rated at 100mA at 50VDC

with 22 ohms series resistor.

TAMPER CONTACTS Normally closed rated at 500mA at 50VDC.

TEMPERATURE -10 to + 50 Centigrade.