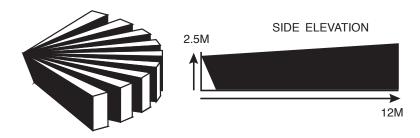

# GJD GEM

050895

The GJD GEM is a high performance PIR with a multi-curtain lens and pulse count electronics.

The unit can be wall, corner or ceiling mounted without the need to align the beam pattern.

12 METRE RANGE OVER 110 DEGREES

# SPECIFICATION (€

RANGE 12 metre over 110 degrees.

VOLTAGE 10 - 16VDC at 14mA nominal at 12VDC.

Reverse polarity protected.

PROCESSING Selectable 2 or 4 pulse count.

TEST LED Indicates when a detection takes place before signal