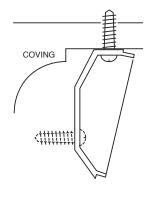

### **INSTALLATION**

The GEM is most sensitive to movement across the curtains and should be taken into consideration when installing the unit.

As the unit detects a change in heat around room temperature any heat source which could cause a detection should be avoided.

AVOID DIRECT SUNSHINE, RADIANT AND CONVECTED HEAT SOURCES

#### MOUNTING