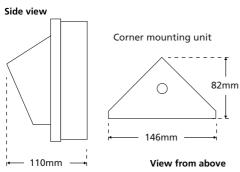

## **CM-510VR**

 Outdoor vandal-resistant high resolution monochrome corner mount camera

1/3" CCD

560 TV lines

0.2 lux sensitivity

Supply voltage: 12 Vdc

- Superb picture quality
- Beige, powder-coated, 1.5mm stainless steel housing designed to IP65
- Easily replaceable, toughened, 4mm thick, polycarbonate viewing window
- Smoked viewing window also available product code: VR-WGR
- Tamper-proof upgrade kit available product code: VR-TRK
- Camera module mounted on manually adjustable miniature 'swivel and tilt' cradle, for exact camera positioning
- Comes with built-in 220Vac heater and thermostat to prevent misting