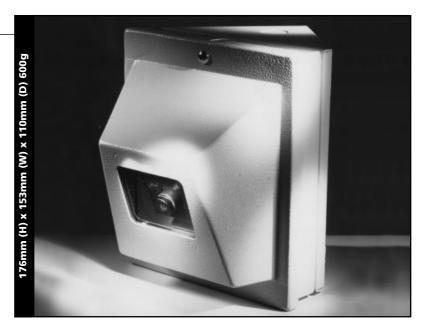

## **CM-510VR**

 Outdoor vandal-resistant high resolution monochrome corner mount camera

1/3" CCD

560 TV lines

0.2 lux sensitivity

Supply voltage: 12 Vdc

- Superb picture quality
- Beige, powder-coated, 1.5mm stainless steel housing designed to IP65
- Easily replaceable, toughened, 4mm thick, polycarbonate viewing window
- Smoked viewing window also available product code: VR-WGR
- Tamper-proof upgrade kit available product code: VR-TRK
- Camera module mounted on manually adjustable miniature 'swivel and tilt' cradle, for exact camera positioning
- Comes with built-in 220Vac heater and thermostat to prevent misting