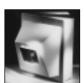

## **CM-510VR**

 Outdoor vandal-resistant high resolution monochrome corner mount camera

1/3" CCD

560 TV lines

0.2 lux sensitivity

Supply voltage: 12 Vdc

- Superb picture quality
- Beige, powder-coated, 1.5mm stainless steel housing designed to IP65
- Easily replaceable, toughened, 4mm thick, polycarbonate viewing window
- Smoked viewing window also available product code: VR-WGR
- Tamper-proof upgrade kit available product code: VR-TRK
- Camera module mounted on manually adjustable miniature 'swivel and tilt' cradle, for exact camera positioning
- Comes with built-in 220Vac heater and thermostat to prevent misting