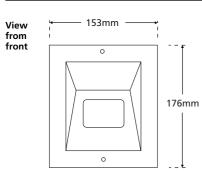

## **CM-510VR**

 Outdoor vandal-resistant high resolution monochrome corner mount camera

1/3" CCD

560 TV lines

0.2 lux sensitivity

Supply voltage: 12 Vdc

- Superb picture quality
- Beige, powder-coated, 1.5mm stainless steel housing designed to IP65
- Easily replaceable, toughened, 4mm thick, polycarbonate viewing window
- Smoked viewing window also available product code: VR-WGR
- Tamper-proof upgrade kit available product code: VR-TRK
- Camera module mounted on manually adjustable miniature 'swivel and tilt' cradle, for exact camera positioning
- Comes with built-in 220Vac heater and thermostat to prevent misting