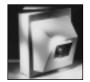

## **CM-510VR**

 Outdoor vandal-resistant high resolution monochrome corner mount camera

1/3" CCD

560 TV lines

0.2 lux sensitivity

Supply voltage: 12 Vdc

- Superb picture quality
- Beige, powder-coated, 1.5mm stainless steel housing designed to IP65
- Easily replaceable, toughened, 4mm thick, polycarbonate viewing window
- Smoked viewing window also available product code: VR-WGR
- Tamper-proof upgrade kit available product code: VR-TRK
- Camera module mounted on manually adjustable miniature 'swivel and tilt' cradle, for exact camera positioning
- Comes with built-in 220Vac heater and thermostat to prevent misting