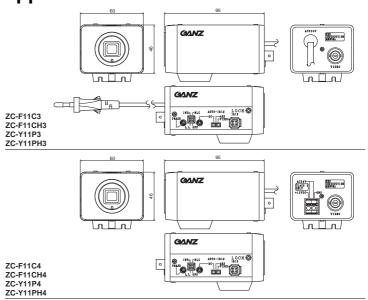

## **Appearance**

|                              |                                                                      | Specif                                 | ications                                                             | /ZC-F/                                 | Y Series                                                            |                                        |                                                                     |                                        |
|------------------------------|----------------------------------------------------------------------|----------------------------------------|----------------------------------------------------------------------|----------------------------------------|---------------------------------------------------------------------|----------------------------------------|---------------------------------------------------------------------|----------------------------------------|
| Model No.                    | ZC-F11C3                                                             | ZC-F11C4                               | ZC-F11CH3                                                            | ZC-F11CH4                              | ZC-Y11P3                                                            | ZC-Y11P4                               | ZC-Y11PH3                                                           | ZC-Y11PH4                              |
| TV System                    | CCIR                                                                 |                                        |                                                                      |                                        | PAL                                                                 |                                        |                                                                     |                                        |
| Lens Mount                   | CS                                                                   |                                        |                                                                      |                                        | Mount                                                               |                                        |                                                                     |                                        |
| Scanning System              | 2 : 1 Interlace                                                      |                                        |                                                                      |                                        |                                                                     |                                        |                                                                     |                                        |
| Image Sensor                 | 1 / 3 Inches IT. CCD                                                 |                                        |                                                                      |                                        |                                                                     |                                        |                                                                     |                                        |
| Effective Elements (H) x (V) | 500                                                                  | x 582                                  | 752 x 582                                                            |                                        | 500 x 582                                                           |                                        | 752 x 582                                                           |                                        |
| Video Outputs                | 1.0V(p-p) / 75Ω                                                      |                                        |                                                                      |                                        |                                                                     |                                        |                                                                     |                                        |
| Resolution (Horizontal)      | 380TVL                                                               |                                        | 570TVL                                                               |                                        | 330TVL                                                              |                                        | 480TVL                                                              |                                        |
| Min.Illuminance              | Less Than 0.09Lux (F1.2 / 50IRE)<br>Less Than 0.04Lux (F0.8 / 50IRE) |                                        | Less Than 0.18Lux (F1.2 / 50IRE)<br>Less Than 0.08Lux (F0.8 / 50IRE) |                                        | Less Than 0.6Lux (F1.2 / 50IRE)<br>Less Than 0.27Lux (F0.8 / 50IRE) |                                        | Less Than 1.2Lux (F1.2 / 50IRE)<br>Less Than 0.54Lux (F0.8 / 50IRE) |                                        |
| S/N Ratio                    | More Than 50dB                                                       |                                        |                                                                      |                                        |                                                                     |                                        |                                                                     |                                        |
| Y Characteristics            | 0.45                                                                 |                                        |                                                                      |                                        |                                                                     |                                        |                                                                     |                                        |
| Sync. System                 | INT. / L.L. (Manual Switch)                                          |                                        |                                                                      |                                        |                                                                     |                                        |                                                                     |                                        |
| Iris Control                 | Video Iris: Power DC 12V, Less Than 50mA                             |                                        |                                                                      |                                        |                                                                     |                                        |                                                                     |                                        |
|                              | Video Signal : 0.7V(p-p) (High Impedance)                            |                                        |                                                                      |                                        |                                                                     |                                        |                                                                     |                                        |
|                              | DC Iris : Shutter Speed 1/50 Sec. Fixed                              |                                        |                                                                      |                                        |                                                                     |                                        |                                                                     |                                        |
|                              | AES: 1/50~1/100,000 Sec.                                             |                                        |                                                                      |                                        | AES: 1/50~20,000 Sec.                                               |                                        |                                                                     |                                        |
| White Balance                |                                                                      |                                        |                                                                      |                                        | Auto Tracking White Balance                                         |                                        |                                                                     |                                        |
| Power Suppliy                | AC230V ±10%<br>(50Hz ±1%)                                            | AC24V ±10%<br>(50Hz ±1%)<br>DC12V ±10% | AC230V ±10%<br>(50Hz ±1%)                                            | AC24V ±10%<br>(50Hz ±1%)<br>DC12V ±10% | AC230V ±10%<br>(50Hz ±1%)                                           | AC24V ±10%<br>(50Hz ±1%)<br>DC12V ±10% | AC230V ±10%<br>(50Hz ±1%)                                           | AC24V ±10%<br>(50Hz ±1%)<br>DC12V ±10% |
| Power Consumption            | Less Than 4W                                                         | Less Than 3W                           | Less Than 4W                                                         | Less Than 3W                           | Less Than 4.5W                                                      | Less Than 3.5W                         | Less Than 4.5W                                                      | Less Than 3.5W                         |
| Ambient Temperature          | Operation : -10°C ~ +50°C                                            |                                        |                                                                      |                                        |                                                                     |                                        |                                                                     |                                        |
|                              | Storage : -20°C ~ +60 °C                                             |                                        |                                                                      |                                        |                                                                     |                                        |                                                                     |                                        |
| Ambient Humidity             | Operation : RH80% Max. (Keep Free From DAMP)                         |                                        |                                                                      |                                        |                                                                     |                                        |                                                                     |                                        |
|                              | Storage : RH90% Max. (Keep free From DAMP)                           |                                        |                                                                      |                                        |                                                                     |                                        |                                                                     |                                        |
| External Dimensions          | 60(W) x 46(H) x 95(D)mm                                              |                                        |                                                                      |                                        |                                                                     |                                        |                                                                     |                                        |
| Weight                       | Less Than 600g                                                       | Less Than 300g                         | Less Than 600g                                                       | Less Than 300g                         | Less Than 600g                                                      | Less Than 300g                         | Less Than 600g                                                      | Less Than 300g                         |
| Input & Output               | Video Output : BNC                                                   |                                        |                                                                      |                                        |                                                                     |                                        |                                                                     |                                        |
|                              | Euro Plug With<br>2 Meters Cable                                     | Screwless<br>2 Pins Terminal           | Euro Plug With<br>2 Meters Cable                                     | Screwless<br>2 Pins Terminal           | Euro Plug With<br>2 Meters Cable                                    | Screwless<br>2 Pins Terminal           | Euro Plug With<br>2 Meters Cable                                    | Screwless<br>2 Pins Terminal           |
| Switches                     | Iris Control : Video / AES / DC                                      |                                        |                                                                      |                                        |                                                                     |                                        |                                                                     |                                        |
|                              | Sync. System : INT. / L.L.                                           |                                        |                                                                      |                                        |                                                                     |                                        |                                                                     |                                        |
|                              | BLC : ON / OFF                                                       |                                        |                                                                      |                                        |                                                                     |                                        |                                                                     |                                        |
| Up/Down Buttons              | Line Lock Phase Adjustment (L.L. Mode)                               |                                        |                                                                      |                                        |                                                                     |                                        |                                                                     |                                        |
| Volume                       | DC Iris Level Adjustment (Effect Only When DC Iris)                  |                                        |                                                                      |                                        |                                                                     |                                        |                                                                     |                                        |
| Standards                    | CE Standards, CE Compliance (Self-Declaration)                       |                                        |                                                                      |                                        |                                                                     |                                        |                                                                     |                                        |