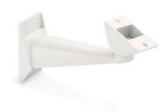

## **Brackets**

BA 17 - bracket

Material: steel / aluminium, grey metallic

Length: 150mm Max. load: 3 kg

BA 01 / BA 01 L - bracket

Material: zink diecasted, powder-coated beige, mounting plate plastic

Length: BA 01: 95mm, BA 01 L: 150mm

Max. load: 3 kg

BA 12 - bracket WBOV

Material: aluminium, RAL 9002

Length: 266mm Max. load: 25 kg

Application: with FH 7156 H/B and FH 7161 / B

BA 14 / BA 11 - bracket

Material: zink diecasted, silver colour Length: BA 14: 165mm / BA 11: 95mm