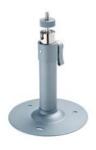

## **Brackets**

BA 17 - bracket

Material: steel / aluminium, grey metallic

Length: 150mm Max. load: 3 kg

BA 01 / BA 01 L - bracket

Material: zink diecasted, powder-coated beige, mounting plate plastic

Length: BA 01: 95mm, BA 01 L: 150mm