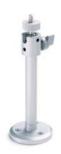

Max. load: 3 kg

BA 15 -pole mount adaptor WSFP

Pole diameter: 65 - 110mm

**Material**: cast aluminium, stainless steel **Application**: with BA 09, BA 12, BA PTAC

BA 09 -bracket WBM

Material: aluminium, RAL 9002