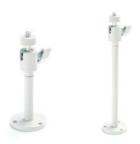

Max. load: 3 kg

BA 12 - bracket WBOV

Material: aluminium, RAL 9002

Length: 266mm Max. load: 25 kg

Application: with FH 7156 H/B and FH 7161 / B

BA 14 / BA 11 - bracket

Material: zink diecasted, silver colour Length: BA 14: 165mm / BA 11: 95mm