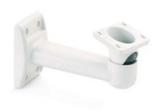

Length: 226mm Max. load: 25 kg

**Application**: with FH 7154 H, FH 7156 H/B, FH 7160 and FH 7161 / B