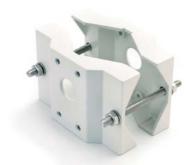

Max. load: 3 kg

BA 15 -pole mount adaptor WSFP

Pole diameter: 65 - 110mm

**Material**: cast aluminium, stainless steel **Application**: with BA 09, BA 12, BA PTAC

BA 09 -bracket WBM

Material: aluminium, RAL 9002

Length: 226mm Max. load: 25 kg

**Application**: with FH 7154 H, FH 7156 H/B, FH 7160 and FH 7161 / B