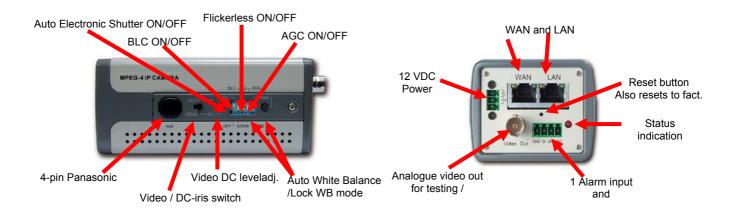

In addition to support of the DC and a video auto iris lens, the EIP120 series also has DIP-switch controlled functions including backlight compensation, auto white balance, auto gain control and flickerless for different application conditions.

## Main features:

- 1/3" SONY Super HAD / Exview HAD with 470K/410K pixels
- Backlight Compensation, Auto Iris Control, Auto White Balance supported
- MPEG-4 ASP compliant compression
- CIF up to Full D1 resolution at 25 FPS
- Dual MPEG-4 video stream output via LAN & WAN (PPPoE supported) ports concurrently
- Live video viewing from Ernitec EasyView<sup>™</sup> IP Client.
- Power Over Ethernet (IEEE 802.3af) supported (EIP120D-P12P only)