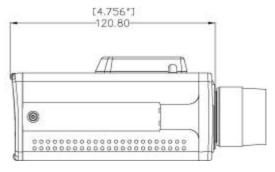

**Specifications for Ernitec EIP120 IP Cameras** 

| Туре                                                                                       | EIP120C-P12                                                                                                                                                                                                                                                                            | EIP120D-P12P                                         |
|--------------------------------------------------------------------------------------------|----------------------------------------------------------------------------------------------------------------------------------------------------------------------------------------------------------------------------------------------------------------------------------------|------------------------------------------------------|
| Device                                                                                     | Interline Transfer SONY Super HAD CCD                                                                                                                                                                                                                                                  | Interline Transfer SONY EXviewHAD CCD                |
| Effective Pixels (HxV)                                                                     | 795 x 596 (PAL)                                                                                                                                                                                                                                                                        |                                                      |
| Horizontal Resolution                                                                      | 480 TVL / 380 TVL                                                                                                                                                                                                                                                                      | 480 TVL                                              |
| Color                                                                                      | 0.15 Lux at F1.2 (30 IRE, SAGC) (CAM-53xxH)                                                                                                                                                                                                                                            | Mode automatically switched to B/W under 4 Lux (D/N) |
| Min. scene Illumination B/W                                                                | N/A                                                                                                                                                                                                                                                                                    | 0.05 Lux at F1.2 (30 IRE, SAGC)                      |
| IR Sensitivity                                                                             | N/A                                                                                                                                                                                                                                                                                    | from 700nm to 1100nm                                 |
| Lens Mount                                                                                 | C / CS (with adaptor) (lens not included)                                                                                                                                                                                                                                              |                                                      |
| Day/Night Switching                                                                        | N/A (Colour only)                                                                                                                                                                                                                                                                      | Mechanical IR Cut Filter: Auto; Colour/Monochrome    |
| Motion Detection                                                                           | Yes (3 windows)                                                                                                                                                                                                                                                                        |                                                      |
| Electronic Shutter                                                                         | AES On: 1/50 ~ 1/100,000 sec. (PAL); AES Off: 1/50 sec. (PAL)                                                                                                                                                                                                                          |                                                      |
| BLC                                                                                        | On / Off (switchable)                                                                                                                                                                                                                                                                  |                                                      |
| AGC                                                                                        | On / Off (switchable)                                                                                                                                                                                                                                                                  | On / Off (switchable) AGC off disables D&N function  |
| White Balance                                                                              | AWB / PWB (switchable)                                                                                                                                                                                                                                                                 |                                                      |
| Flickerless                                                                                | On / Off (switchable)                                                                                                                                                                                                                                                                  |                                                      |
| Auto Iris Control                                                                          | Video / DC (switchable)                                                                                                                                                                                                                                                                |                                                      |
| S/N Ratio                                                                                  | Better than 50 dB (AGC off)                                                                                                                                                                                                                                                            |                                                      |
| Compression Picture Resolution  Video (Compression) Bit Rate Image Frame Rate Multi-stream | MPEG-4 ASP compliant Full D1 720 $\times$ 576 in PAL; CIF 352 $\times$ 288 in PAL; QCIF 176 $\times$ 144 in PAL 28 K $\sim$ 3 M bps 30 fps at full D1 resolution (NTSC); 25 fps at full D1 resolution (PAL) Up to 4 configurable frame rate/bit rate streams for preview and recording |                                                      |
| Composite Video Output                                                                     | CVBS, 1.0Vp-p with 75 Ω loading, BNC connector                                                                                                                                                                                                                                         |                                                      |
| Alarm Input / Output                                                                       | 1, TTL, terminal block                                                                                                                                                                                                                                                                 |                                                      |
| LED                                                                                        | System status                                                                                                                                                                                                                                                                          |                                                      |
| LAN Port / WAN Port                                                                        | Ethernet(10/100Base-T), RJ-45 connector                                                                                                                                                                                                                                                |                                                      |
| Protocol                                                                                   | TCP, UDP, IP, HTTP, DHCP, PPPoE, RTP, RTSP, FTP, SMTP                                                                                                                                                                                                                                  |                                                      |
| Web Browser                                                                                | Microsoft Internet Explorer 6.0 or above                                                                                                                                                                                                                                               |                                                      |
| Software                                                                                   | Ernitec EasyView <sup>™</sup> IP Client / EasyView <sup>™</sup> NVR Server                                                                                                                                                                                                             |                                                      |
| Operating Temperature                                                                      | 5°C~50°C (40°F~122°F)                                                                                                                                                                                                                                                                  |                                                      |
| Power Requirement / Power Consumption                                                      | DC 12 V ±10% / 9 W                                                                                                                                                                                                                                                                     | PoE (IEEE802.3af) with Class 3 / 12 W                |
| Dimensions (WxHxD) / Weight                                                                | 63 mm x 52 mm x 120 mm (2.48" x 2.05" x 4.76") / 450 g (0.99 lb)                                                                                                                                                                                                                       |                                                      |