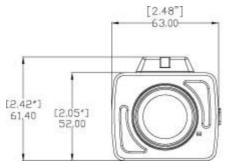

**Specifications for Ernitec EIP120 IP Cameras** 

| Туре                                                                                       | EIP120C-P12                                                                                                                                                                                                                                                                            | EIP120D-P12P                                         |
|--------------------------------------------------------------------------------------------|----------------------------------------------------------------------------------------------------------------------------------------------------------------------------------------------------------------------------------------------------------------------------------------|------------------------------------------------------|
| Device                                                                                     | Interline Transfer SONY Super HAD CCD                                                                                                                                                                                                                                                  | Interline Transfer SONY EXviewHAD CCD                |
| Effective Pixels (HxV)                                                                     | 795 x 596 (PAL)                                                                                                                                                                                                                                                                        |                                                      |
| Horizontal Resolution                                                                      | 480 TVL / 380 TVL                                                                                                                                                                                                                                                                      | 480 TVL                                              |
| Color                                                                                      | 0.15 Lux at F1.2 (30 IRE, SAGC) (CAM-53xxH)                                                                                                                                                                                                                                            | Mode automatically switched to B/W under 4 Lux (D/N) |
| Min. scene Illumination B/W                                                                | N/A                                                                                                                                                                                                                                                                                    | 0.05 Lux at F1.2 (30 IRE, SAGC)                      |
| IR Sensitivity                                                                             | N/A                                                                                                                                                                                                                                                                                    | from 700nm to 1100nm                                 |
| Lens Mount                                                                                 | C / CS (with adaptor) (lens not included)                                                                                                                                                                                                                                              |                                                      |
| Day/Night Switching                                                                        | N/A (Colour only)                                                                                                                                                                                                                                                                      | Mechanical IR Cut Filter: Auto; Colour/Monochrome    |
| Motion Detection                                                                           | Yes (3 windows)                                                                                                                                                                                                                                                                        |                                                      |
| Electronic Shutter                                                                         | AES On: 1/50 ~ 1/100,000 sec. (PAL); AES Off: 1/50 sec. (PAL)                                                                                                                                                                                                                          |                                                      |
| BLC                                                                                        | On / Off (switchable)                                                                                                                                                                                                                                                                  |                                                      |
| AGC                                                                                        | On / Off (switchable)                                                                                                                                                                                                                                                                  | On / Off (switchable) AGC off disables D&N function  |
| White Balance                                                                              | AWB / PWB (switchable)                                                                                                                                                                                                                                                                 |                                                      |
| Flickerless                                                                                | On / Off (switchable)                                                                                                                                                                                                                                                                  |                                                      |
| Auto Iris Control                                                                          | Video / DC (switchable)                                                                                                                                                                                                                                                                |                                                      |
| S/N Ratio                                                                                  | Better than 50 dB (AGC off)                                                                                                                                                                                                                                                            |                                                      |
| Compression Picture Resolution  Video (Compression) Bit Rate Image Frame Rate Multi-stream | MPEG-4 ASP compliant Full D1 720 $\times$ 576 in PAL; CIF 352 $\times$ 288 in PAL; QCIF 176 $\times$ 144 in PAL 28 K $\sim$ 3 M bps 30 fps at full D1 resolution (NTSC); 25 fps at full D1 resolution (PAL) Up to 4 configurable frame rate/bit rate streams for preview and recording |                                                      |
| Composite Video Output                                                                     | CVBS, 1.0Vp-p with 75 Ω loading, BNC connector                                                                                                                                                                                                                                         |                                                      |
| Alarm Input / Output                                                                       | 1, TTL, terminal block                                                                                                                                                                                                                                                                 |                                                      |
| LED                                                                                        | System status                                                                                                                                                                                                                                                                          |                                                      |
| LAN Port / WAN Port                                                                        | Ethernet(10/100Base-T), RJ-45 connector                                                                                                                                                                                                                                                |                                                      |
| Protocol                                                                                   | TCP, UDP, IP, HTTP, DHCP, PPPoE, RTP, RTSP, FTP, SMTP                                                                                                                                                                                                                                  |                                                      |
| Web Browser                                                                                | Microsoft Internet Explorer 6.0 or above                                                                                                                                                                                                                                               |                                                      |
| Software                                                                                   | Ernitec EasyView <sup>™</sup> IP Client / EasyView <sup>™</sup> NVR Server                                                                                                                                                                                                             |                                                      |
| Operating Temperature                                                                      | 5°C~50°C (40°F~122°F)                                                                                                                                                                                                                                                                  |                                                      |
| Power Requirement / Power Consumption                                                      | DC 12 V ±10% / 9 W                                                                                                                                                                                                                                                                     | PoE (IEEE802.3af) with Class 3 / 12 W                |
| Dimensions (WxHxD) / Weight                                                                | 63 mm x 52 mm x 120 mm (2.48" x 2.05" x 4.76") / 450 g (0.99 lb)                                                                                                                                                                                                                       |                                                      |