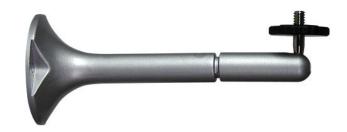

## WD-23

Home | Security | Cameras | Accessories

WD-23

Wall Mount Bracket with Ball Joint, 1/4"Camera Fixing Screw, Pantone 877

### **Main Features**

For Wall- and Ceiling Mounting Rugged Aluminium Construction Adjustable Ball-point Head Ready for Installation