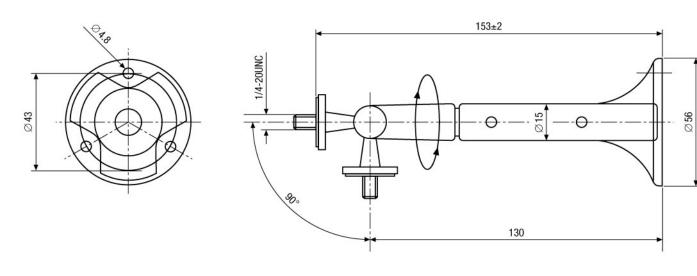

### Specifications

| Mounting distance from fixing point | 130 (Wall) / 155 (Ceiling) mm   |  |
|-------------------------------------|---------------------------------|--|
| Load capacity                       | ■<br>500g                       |  |
| Camera mount                        | 1/4"- 20 UNC thread             |  |
| Material                            | Aluminium                       |  |
| Colour                              | Pantone 877                     |  |
| Dimensions (HxWxD)                  | See drawing                     |  |
| Weight                              | approx. 80g                     |  |
| Parts supplied                      | 3x 3.5x20mm self-tapping screws |  |

### Technical drawing

Maße/Dimensions: mm

VIDEOR E. Hartig GmbH, Carl-Zeiss-Straße 8, 63322 Rödermark, Germany - www.videor.com

© Copyright VIDEOR E. Hartig GmbH, March 2010- Technical changes reserved