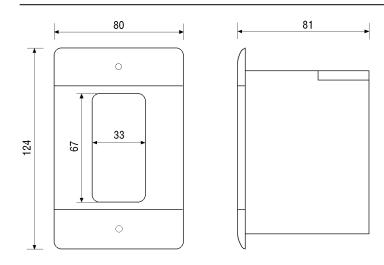

## **Specifications:**

Max. camera dimensions 70x50x30 mm

Camera installation With adjustable camera clamp (accepts lens diam.

from 12.5 to 18 mm), or on a mounting bracket (for

double board cameras)

Window size (HxW) 67x33.5 mm

Housing fixing Via adjustable lock tabs

**Housing** Grey for plastic housing body, Steel finish for the face

platee

**Colour** Grey for housing body, Steel finish for the face plate

Dimensions (HxWxD) See drawing
Weight Approx. 350 g