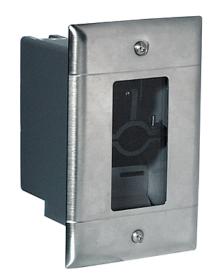

## VT-HB1

- For Indoor Recessed Wall Mounting
- For B&W and Colour Board Camera Protection
- Stainless Steel Face Plate
- Clear View Window (Lexan)
- Easy to Install
- Tamper-proof Security Screws

## **Specifications:**

Max. camera dimensions 70x50x30 mm

Camera installation With adjustable camera clamp (accepts lens diam.

from 12.5 to 18 mm), or on a mounting bracket (for

double board cameras)

Window size (HxW) 67x33.5 mm

Housing fixing Via adjustable lock tabs

**Housing** Grey for plastic housing body, Steel finish for the face

platee

**Colour** Grey for housing body, Steel finish for the face plate

Dimensions (HxWxD) See drawing
Weight Approx. 350 g