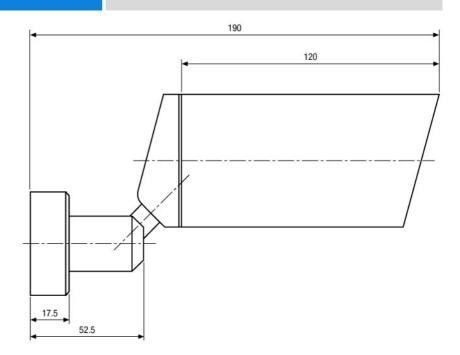

### VKC-1327A-IR/W3

Maße/Dimensions: mm

VIDEOR TECHNICAL E. Hartig GmbH
Carl-Zeiss-Straße 8 · 63322 Rödermark · Germany
Telefon +49 (0) 60 74/8 88-0 · Telefax +49 (0) 60 74/8 88-100
info@videortechnical.com · www.videortechnical.com