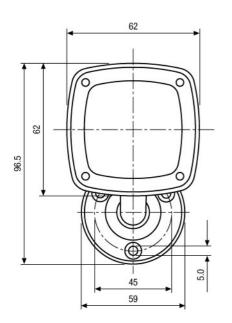

### VKC-1327A-IR/W3

Maße/Dimensions: mm

VIDEOR TECHNICAL E. Hartig GmbH
Carl-Zeiss-Straße 8 · 63322 Rödermark · Germany
Telefon +49 (0) 60 74/8 88-0 · Telefax +49 (0) 60 74/8 88-100
info@videortechnical.com · www.videortechnical.com