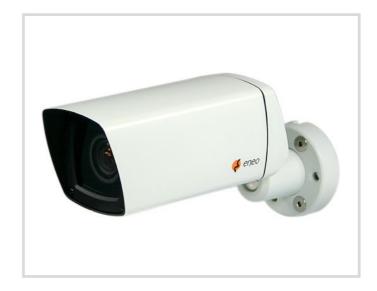

#### VKC-1327A-IR/W3

1/3" Day/Night Camera w. IR Illumination F1.2/3.8-9.5mm, 12VDC/24VAC, 540TVL

Art-No. 96086

#### **Features**

Weatherproof Camera with Swivel Head Bracket 1/3" Day/Night CCD Camera with Varifocal Lens Built-in Lens F1.2/3.8-9.5mm with DC Iris Control Sensitivity of 0.15Lux (AGC Turbo, B&W Operation) Resolution of 540 Horizontal Lines Removable IR Cut Filter

Automatic Shutter Control (AES)
Back Light Compensation (BLC)
IR Illumination by 15 integrated 850nm LED`s
Supply Voltage: 12VDC / Fully Hidden Cable Routing
Protection Rating: IP67
Certified according to BGV Kassen