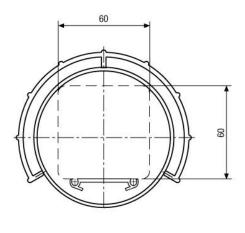

# **Technical Drawing**

Maße/Dimensions: mm

| Your partner for eneo products: |  |
|---------------------------------|--|
|                                 |  |
|                                 |  |
|                                 |  |
|                                 |  |
|                                 |  |

# Specifications (continued)

| Colour             | (Sunshield and body) RAL7035 (Front and back) RAL7037 (Inner ball, fixing ring) |
|--------------------|---------------------------------------------------------------------------------|
| Dimensions (HxWxD) | see drawing                                                                     |
| Weight             | 1.4kg                                                                           |
| Parts supplied     | 3mm Allen key, Bag of fixing screws                                             |