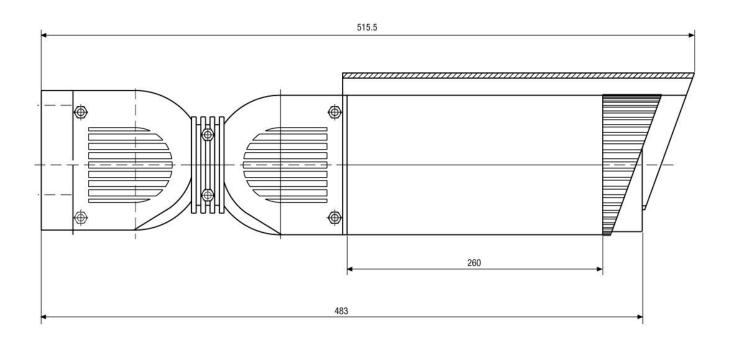

# **Technical Drawing**

Maße/Dimensions: mm

| Your partner for eneo products: |  |
|---------------------------------|--|
|                                 |  |
|                                 |  |
|                                 |  |
|                                 |  |
|                                 |  |

# Specifications (continued)

| Colour             | (Sunshield and body) RAL7035 (Front and back) RAL7037 (Inner ball, fixing ring) |
|--------------------|---------------------------------------------------------------------------------|
| Dimensions (HxWxD) | see drawing                                                                     |
| Weight             | 1.4kg                                                                           |
| Parts supplied     | 3mm Allen key, Bag of fixing screws                                             |