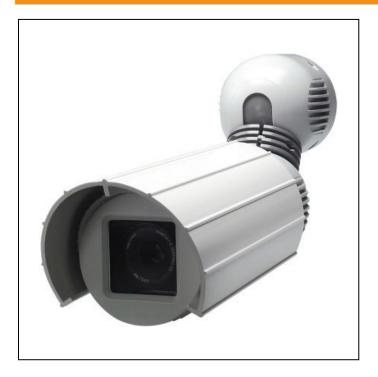

### VHU-260/230V

Article-No.: 79493

Candid weatherproof Housing (260mm), with Heater and Thermostat, 230VAC

#### Mainfeatures

Camera weatherproof housing for small cameras For wall/ceiling and upright mounting Window heater: 230V Cable entry: M25X1.5mm Integrated ball point head for smooth adjustment For cameras with 230VAC power input Insulated camera mounting Fully hidden cable routing