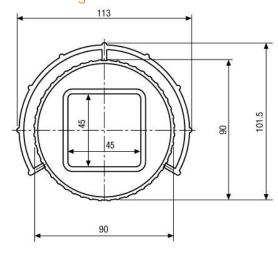

# **Technical Drawing**

Maße/Dimensions: mm

| Your partner for eneo products: |  |
|---------------------------------|--|
|                                 |  |
|                                 |  |
|                                 |  |
|                                 |  |
|                                 |  |

# Specifications (continued)

| Colour             | (Sunshield and body) RAL7035 (Front and back) RAL7037 (Inner ball, fixing ring) |
|--------------------|---------------------------------------------------------------------------------|
| Dimensions (HxWxD) | see drawing                                                                     |
| Weight             | 1.4kg                                                                           |
| Parts supplied     | 3mm Allen key, Bag of fixing screws                                             |