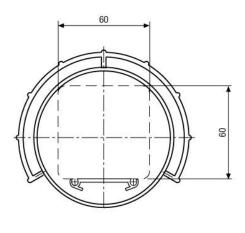

# **Technical Drawing**

Maße/Dimensions: mm

| Your partner for eneo products: |  |
|---------------------------------|--|
|                                 |  |
|                                 |  |
|                                 |  |
|                                 |  |
|                                 |  |