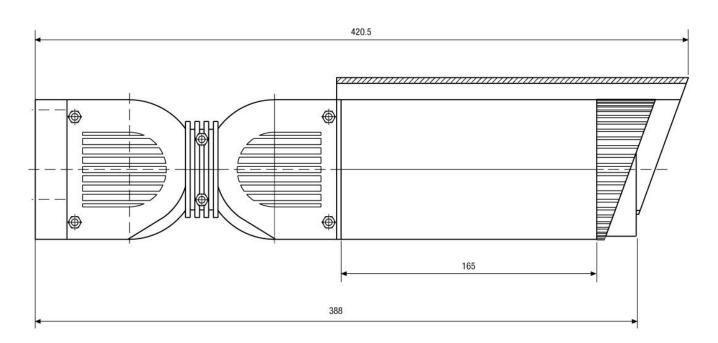

# **Technical Drawing**

Maße/Dimensions: mm

| Your partner for eneo products: |  |
|---------------------------------|--|
|                                 |  |
|                                 |  |
|                                 |  |
|                                 |  |
|                                 |  |