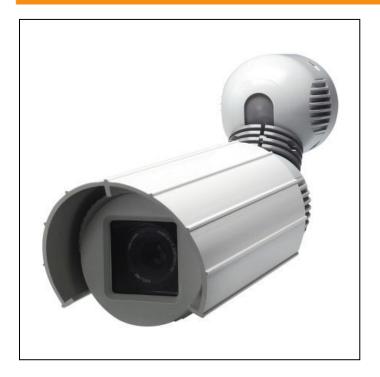

## VHU-165/24V

Article-No.: 79549

Candid weatherproof Housing (165mm), with Heater and Thermostat, 24VAC

#### Mainfeatures

Camera weatherproof housing for small cameras For wall/ceiling and upright mounting Window heater: 24V Cable entry: M25X1.5mm Integrated ball point head for smooth adjustment For cameras with 12VDC, 24VAC power input Insulated camera mounting Fully hidden cable routing