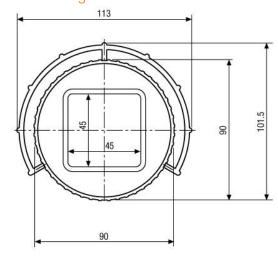

# **Technical Drawing**

Maße/Dimensions: mm

| Your partner for eneo products: |  |
|---------------------------------|--|
|                                 |  |
|                                 |  |
|                                 |  |
|                                 |  |
|                                 |  |