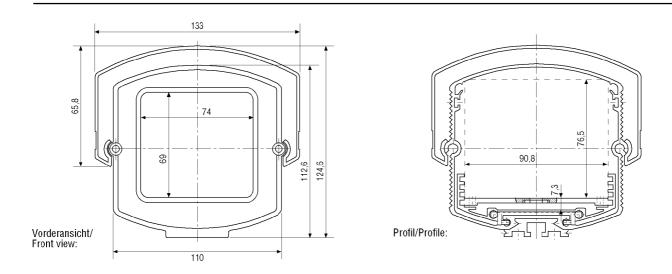

25 |
|                    | A, suitable for VHM housing series                                        |
| 79423 NE-112/2     | Power supply unit 12 VDC-600mA stabilized, 24VAC-1A,                      |
|                    | suitable for VHM housings                                                 |
| 79491 NE-112/AC24V | Power supply unit 230 VAC/24 VAC for VHM housing series                   |
| 79418 VHM/WP-2     | Screen wiper for VHM housing series, 24 VAC 50/60 z                       |
| 79417 VHM/WP-1     | Screen wiper for VHM housing series, 230 VAC/50 Hz                        |
| 70599 VZS-6        | Plugable twisted-pair video signal transmitter, 1 coaxial input, 1 TP     |
|                    | output, 12 VDC                                                            |







Maße/Dimensions: mm