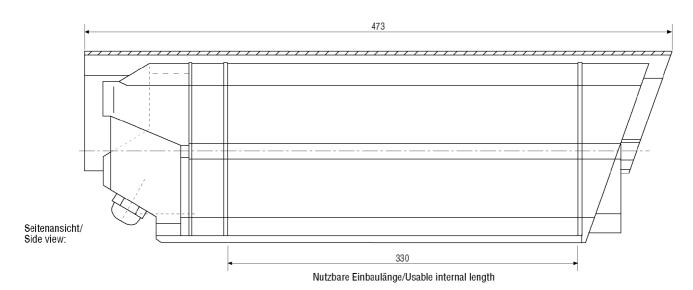

## Specifications:

Maximum installation length 330 mm

Necessary space for PSU NE-112 (1 output): 85 mm, NE-112/2 (2 outputs): 110

mm

Cable entries 3x PG9
Screen heater 110-265 V

Thermostat On: +16°C, Off: +20°C

Maße/Dimensions: mm