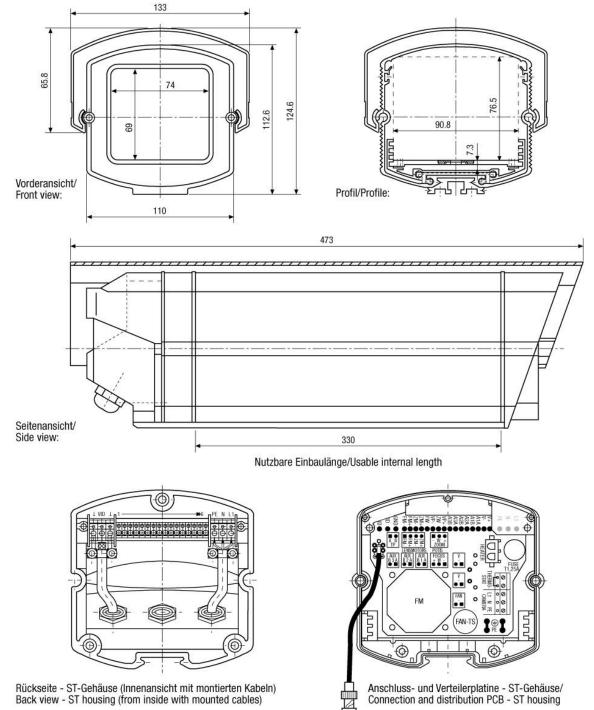

|
|       | NE-112/2          | Power Supply Unit 230VAC/12VDC (600mA), Regulated, 24VAC (1000mA) f. VHM Housing |
|       | PTB-1             | Protocol Translator Board, 12VDC for Build-in VHM/ST<br>Housing Series           |



# Optional Accessories (continued)

| Image | Artikel-Nr. / Typ | Description                                                       |
|-------|-------------------|-------------------------------------------------------------------|
| i.    | VHM/PC-1-LG       | Plug-in shield for VHM/EC&ST Housing Series, 330mm, RAL7035       |
|       | АК-3              | Camera Connection box, 230VAC Input, 24VAC-3.2A, 12VDC-1A Outputs |
|       |                   |                                                                   |



### **Technical Drawing**



Maße/Dimensions: mm



Your partner for eneo products: