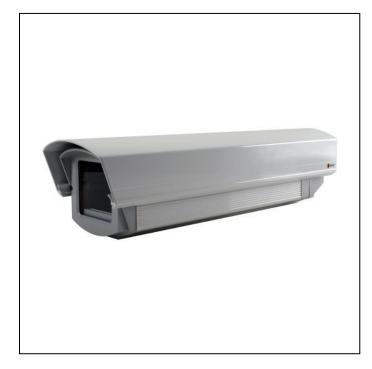

## VHM/STLA-W

Article-No.: 79678

Weatherproof Housing (330mm), Heater, CBD, RAL9016/7035, 230VAC

#### Mainfeatures

Camera weather protection Fold-down housing body Insulated camera mounting Back part multi-pole connection PTC window heater 100-265V included Incorporated carrier handle Housing body length: 330mm 4 levels of camera height adjustment Integrated connection board 3 cable entries M16x1.5mm Window glass with "Clear-Shield" technology Housing colour: RAL9016/RAL7035