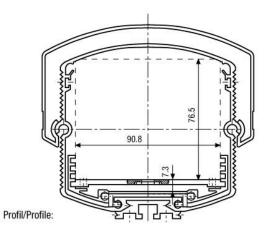

|
| Temperature range  | -30 to +60°C                                 |
| Dimensions (HxWxD) | see drawing                                  |
| Weight             | 2.8kg                                        |
| Parts supplied     | Screw set, Thermostat switch, Screw terminal |
| Certificates       | CE                                           |

### **Optional Accessories**

| Image | Artikel-Nr. / Typ | Description                                                        |
|-------|-------------------|--------------------------------------------------------------------|
|       | WD-16/MK-W        | Wall Mount with Swivel Head for VHM Weatherproof Housings, RAL9016 |



VHM/PC-1-LG

Plug-in shield for VHM/EC&ST Housing Series, 330mm, RAL7035  $\,$ 



# **Technical Drawing**







Maße/Dimensions: mm

# Your partner for eneo products: