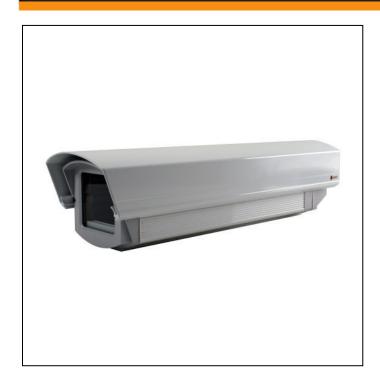

# VHM/ECLKB-W

Article-No.: 79676

Weatherproof Housing (330mm), w. Heater, Thermostat, CBD, RAL9016/7035, 24VAC

#### Mainfeatures

Camera weather protection
Fold-down housing body
Insulated camera mounting
3 cable entries M16x1.5mm
Window glass with "Clear-Shield" technology

Housing body length: 330mm 4 levels of camera height adjustment Integrated connection board PTC window heater 12-30V included Incorporated carrier handle

# **Specifications**

| Series                      | eneo VHM                                                                                                                                                                                                                                                    |
|-----------------------------|-------------------------------------------------------------------------------------------------------------------------------------------------------------------------------------------------------------------------------------------------------------|
| Maximum installation length | 330                                                                                                                                                                                                                                                         |
| Cable entries               | 3x M16x1.5mm                                                                                                                                                                                                                                                |
| Window screen               | Coated with "Clear Shield" Technology. With this technology the glass corrosion, caused by environmental pollution, is avoided and screen cleaning cycles will be extended. The coating is UV light resistant, colour neutral and it causes no F-stop loss. |
| Clear Shield                | yes                                                                                                                                                                                                                                                         |
| Window heater               | yes                                                                                                                                                                                                                                                         |
| Window heater               | 12~30V/9watts (PTC)                                                                                                                                                                                                                                         |
| Thermostat                  | On: +16°C, Off: +20°C                                                                                                                                                                                                                                       |
| Blower                      | no                                                                                                                                                                                                                                                          |
| Wiper                       | no                                                                                                                                                                                                                                                          |
| Sunshield                   | yes                                                                                                                                                                                                                                                         |
| Hidden cable management     | optional                                                                                                                                                                                                                                                    |
| Integrated wall mount       | no                                                                                                                                                                                                                                                          |
| Protection rating           | IP66                                                                                                                                                                                                                                                        |