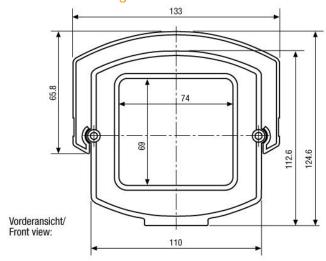

|
| Temperature range  | -30 to +60°C                                 |
| Dimensions (HxWxD) | see drawing                                  |
| Weight             | 2.8kg                                        |
| Parts supplied     | Screw set, Thermostat switch, Screw terminal |
| Certificates       | CE                                           |

### **Optional Accessories**

| Image | Artikel-Nr. / Typ | Description                                                        |
|-------|-------------------|--------------------------------------------------------------------|
|       | WD-16/MK-W        | Wall Mount with Swivel Head for VHM Weatherproof Housings, RAL9016 |



VHM/PC-1-LG

Plug-in shield for VHM/EC&ST Housing Series, 330mm, RAL7035  $\,$ 



# **Technical Drawing**







Maße/Dimensions: mm

# Your partner for eneo products: