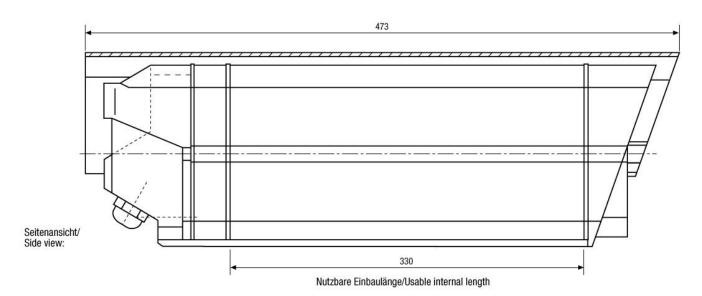

# **Specifications**

| Series                      | eneo VHM                                                                                                                                                                                                                                                    |
|-----------------------------|-------------------------------------------------------------------------------------------------------------------------------------------------------------------------------------------------------------------------------------------------------------|
| Maximum installation length | 330                                                                                                                                                                                                                                                         |
| Cable entries               | 3x M16x1.5mm                                                                                                                                                                                                                                                |
| Window screen               | Coated with "Clear Shield" Technology. With this technology the glass corrosion, caused by environmental pollution, is avoided and screen cleaning cycles will be extended. The coating is UV light resistant, colour neutral and it causes no F-stop loss. |
| Clear Shield                | yes                                                                                                                                                                                                                                                         |
| Window heater               | yes                                                                                                                                                                                                                                                         |
| Window heater               | 12~30V/9watts (PTC)                                                                                                                                                                                                                                         |
| Thermostat                  | On: +16°C, Off: +20°C                                                                                                                                                                                                                                       |
| Blower                      | no                                                                                                                                                                                                                                                          |
| Wiper                       | no                                                                                                                                                                                                                                                          |
| Sunshield                   | yes                                                                                                                                                                                                                                                         |
| Hidden cable management     | optional                                                                                                                                                                                                                                                    |
| Integrated wall mount       | no                                                                                                                                                                                                                                                          |
| Protection rating           | IP66                                                                                                                                                                                                                                                        |

# Specifications (continued)

| Housing            | outdoor                                      |
|--------------------|----------------------------------------------|
| nousing            | OUIUOOI                                      |
| Housing material   | aluminium                                    |
| Housing            | Aluminium with plastic covers (ABS)          |
| Colour (housing)   | RAL9016, RAL7035                             |
| Temperature range  | -30 to +60°C                                 |
| Dimensions (HxWxD) | see drawing                                  |
| Weight             | 2.8kg                                        |
| Parts supplied     | Screw set, Thermostat switch, Screw terminal |
| Certificates       | CE                                           |

# **Technical Drawing**

Maße/Dimensions: mm