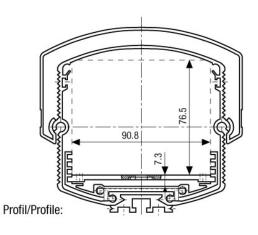

### VHM/ECLKB-210-W

Home | Security | Housings | for Boxed Cameras

Technical drawing

79416

Nutzbare Einbaulänge/Usable internal length

Maße/Dimensions: mm

VIDEOR E. Hartig GmbH, Carl-Zeiss-Straße 8, 63322 Rödermark, Germany - www.videor.com