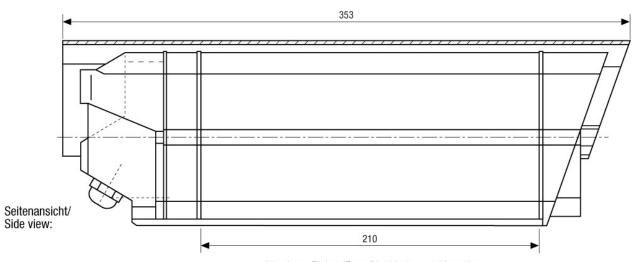

### VHM/ECLKB-210-W

Home | Security | Housings | for Boxed Cameras

Technical drawing

79416

Nutzbare Einbaulänge/Usable internal length

Maße/Dimensions: mm

VIDEOR E. Hartig GmbH, Carl-Zeiss-Straße 8, 63322 Rödermark, Germany - www.videor.com