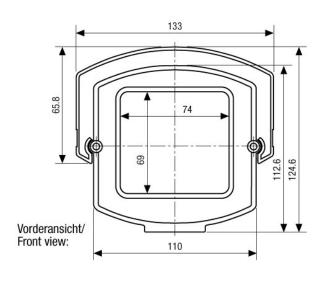

### VHM/ECLKB-210-W

Home | Security | Housings | for Boxed Cameras

Technical drawing

79416

Nutzbare Einbaulänge/Usable internal length

Maße/Dimensions: mm

VIDEOR E. Hartig GmbH, Carl-Zeiss-Straße 8, 63322 Rödermark, Germany - www.videor.com