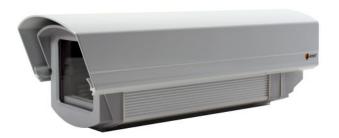

# VHM/ECLKB-210-W

Home | Security | Housings | for Boxed Cameras

VHM/ECLKB-210-W Weatherproof Housing (210mm), Heater, CBD,

RAL9016/7035, 24VAC

Art-Nr. 79677

#### **Main Features**

Camera weather protection
Housing body length: 210mm
Fold-down housing body

4 levels of camera height adjustment

Insulated camera mounting Integrated connection board 3 cable entries M16x1.5mm

PTC window heater 12-30V included

 $\label{lem:clear-Shield} \textbf{Window glass with ``Clear-Shield''} technology$ 

Incorporated carrier handle Protection Rating: IP66

Housing colour: RAL9016/RAL7035