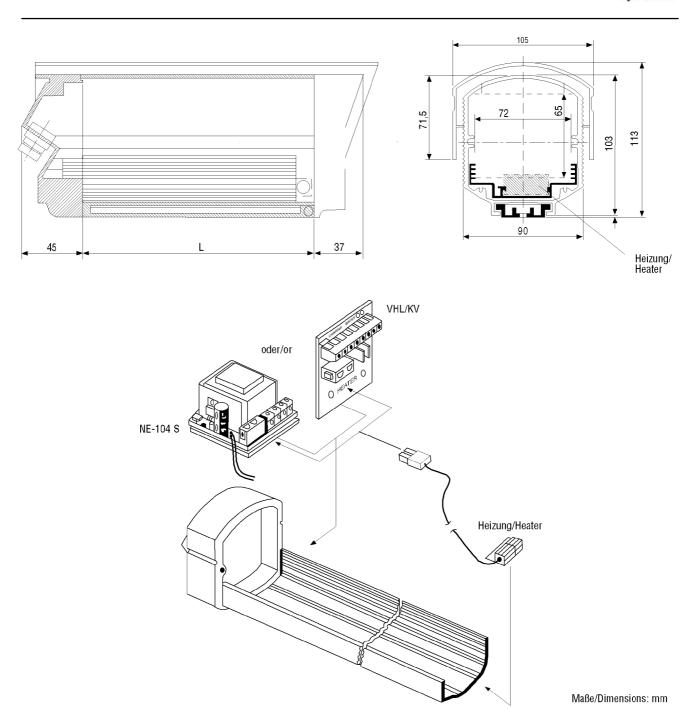

## Specifications:

| Housing length (L)          | 260 mm                               |
|-----------------------------|--------------------------------------|
| Maximum installation length | 270 mm                               |
| Necessary space for PSU     | 70 mm                                |
| Cable entries               | 2x PG9                               |
| Screen heater               | 110-265 V                            |
| Sunshield                   | Yes                                  |
| Protection rating           | IP 66                                |
| Housing                     | Aluminium                            |
| Colour                      | Silvergrey anodized / black end caps |
| Dimensions (HxWxD)          | See drawing                          |
| Weight                      | 1.9 kg                               |

## VHL-2EC

| EDP No. / Type        | Description                                                           |
|-----------------------|-----------------------------------------------------------------------|
| 79274 VHL-VHB/KVS     | Screw terminal PCB for VHL/VHB housing series, with fuse 1,25 A       |
| 79046 VHL-VHB/KV      | Screw terminal PCB for VHL/VHB housing series                         |
| 79072 VHL/ACS         | Double glazed front window for VHL housings                           |
| 79281 VHL-VHB-VHM/TH2 | Thermostat switch for VHB/VHL/VHM housings, switching points: +16°C   |
|                       | (On), +20°C (Off)                                                     |
| 79333 NE-104S         | Power supply unit 12 VDC-400 mA stabilized output voltage,            |
|                       | with fuse 1,25 A, suitable for VHL housing series                     |
| 70599 VZS-6           | Plugable twisted-pair video signal transmitter, 1 coaxial input, 1 TP |
|                       | output, 12 VDC                                                        |