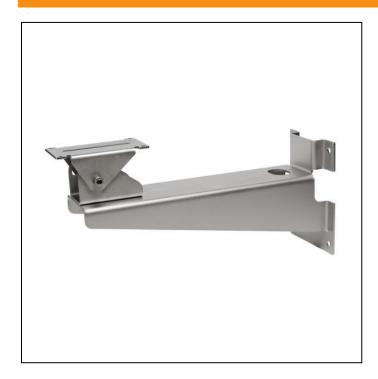

## ESH-1/WB

Article-No.: 79716

Wall Mount with Swivel Head, for ESH Housing Series, AISI 316

## Mainfeatures

For wall mounting Rugged stainless steel construction For stainless steel housing series ESH-X Swivel head with large adjustment range