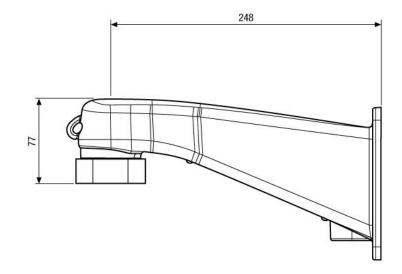

Cameras with Mounting Kit

#### Mainfeatures

For wall mounting of dome camera series EDC(H) Rugged aluminium construction

\_\_\_\_\_

Hidden cable harness Swivel head with large adjustment range

### **Optional Accessories**

| Image | Artikel-Nr. / Typ | Description                                                                  |
|-------|-------------------|------------------------------------------------------------------------------|
|       | EDC-PM7           | Pole Mount Adapter for EDC-IPx1/OPx1 Housings and Wall<br>Bracket EDC/WMB1   |
|       | EDC-CMA2          | Corner Mount Adapter for EDC-IPx1/OPx1 Housings and<br>Wall Bracket EDC/WMB1 |
|       | EDC-CMA3          | Corner Mount Adapter for Fastrax Wall Bracket EDC-WMB1,<br>Steel Metal       |



## Technical Drawing





Maße/Dimensions: mm

## Your partner for eneo products: