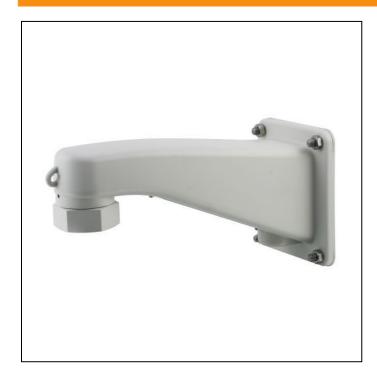

# EDC-WMB1

Article-No.: 74127

Wall Mount for EDC(H) Dome Cameras with Mounting Kit

#### Mainfeatures

For wall mounting of dome camera series EDC(H) Rugged aluminium construction

\_\_\_\_\_

Hidden cable harness Swivel head with large adjustment range