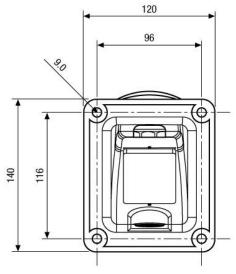

e Cameras with Mounting Kit

#### Mainfeatures

For wall mounting of dome camera series EDC(H) Rugged aluminium construction

\_\_\_\_\_

Hidden cable harness Swivel head with large adjustment range

### **Optional Accessories**

| Image | Artikel-Nr. / Typ | Description                                                                  |
|-------|-------------------|------------------------------------------------------------------------------|
|       | EDC-PM7           | Pole Mount Adapter for EDC-IPx1/OPx1 Housings and Wall<br>Bracket EDC/WMB1   |
|       | EDC-CMA2          | Corner Mount Adapter for EDC-IPx1/OPx1 Housings and<br>Wall Bracket EDC/WMB1 |
|       | EDC-CMA3          | Corner Mount Adapter for Fastrax Wall Bracket EDC-WMB1,<br>Steel Metal       |



## Technical Drawing





Maße/Dimensions: mm

## Your partner for eneo products: