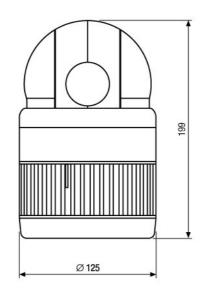

## EDC-3361

(Specifications continued)

| Text display                  | 16 character labels                                                                                                                                                                                                                                                                                                         |
|-------------------------------|-----------------------------------------------------------------------------------------------------------------------------------------------------------------------------------------------------------------------------------------------------------------------------------------------------------------------------|
| Operation protection          | Available                                                                                                                                                                                                                                                                                                                   |
| Backup                        | Non-volatile back box memory stores all camera and site-specific dome settings                                                                                                                                                                                                                                              |
| Adresses                      | Up to 999 Dome ID's (3999 by software setting)                                                                                                                                                                                                                                                                              |
| Keyboard control              | Direct mode control with Eneo EDC-KBD(M) keyboard series, or in conjunction with the eneo DVR series DLR, DTR and DPR                                                                                                                                                                                                       |
| Remote control                | Camera remote settings via keyboard                                                                                                                                                                                                                                                                                         |
| Serial interfaces             | RS-485, RS-422, 9600Baud, 999 camera ID adresses selectable. Besides the keyboard control via the eneo EDC-KBD(M) series, the control via matrix, switchers and keyboards from Pelco (D+P protocol), Ernitec, Philips G3, Sensormatic RS-422, (back channel via RS-422 is not, activated), Vicon and Dynacolor is available |
| Temperature range (Operation) | 0 ~ +50°C                                                                                                                                                                                                                                                                                                                   |
| Heater                        | no                                                                                                                                                                                                                                                                                                                          |
| Protection rating             | IP40                                                                                                                                                                                                                                                                                                                        |
| Supply voltage                | 24VAC, (18 ~ 30VAC), 50/60Hz                                                                                                                                                                                                                                                                                                |
| Power consumption             | approx. 20watts                                                                                                                                                                                                                                                                                                             |
| Vandalism resistant           | no                                                                                                                                                                                                                                                                                                                          |
| Bubble                        | 4.9" (125mm), clear acrylic plastic                                                                                                                                                                                                                                                                                         |
| Colour (bubble)               | clear                                                                                                                                                                                                                                                                                                                       |
| Camera fixing                 | n/a                                                                                                                                                                                                                                                                                                                         |
| Mounting                      | surface mount, Housing assy                                                                                                                                                                                                                                                                                                 |
| Housing                       | indoor housing, Black plastic for indoor drop-ceiling mount up to 0°C                                                                                                                                                                                                                                                       |
| Housing material              | plastic                                                                                                                                                                                                                                                                                                                     |
| Colour (housing)              | black                                                                                                                                                                                                                                                                                                                       |
| Dimensions (HxWxD)            | See drawing                                                                                                                                                                                                                                                                                                                 |
| Weight                        | approx. 1.2kg                                                                                                                                                                                                                                                                                                               |
| Parts supplied                | Clear bubble                                                                                                                                                                                                                                                                                                                |

Maße/Dimensions: mm

VIDEOR TECHNICAL E. Hartig GmbH Carl-Zeiss-Straße 8 · 63322 Rödermark · Germany Telefon +49 (0) 60 74/8 88-0 · Telefax +49 (0) 60 74/8 88-100 info@videortechnical.com · www.videortechnical.com