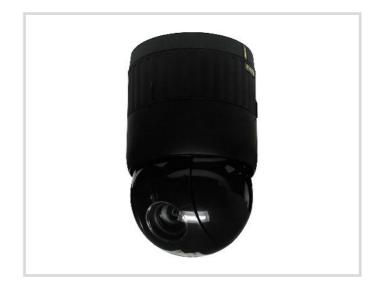

# **Video Security**

Dome Cameras | eneo Fastrax Domes

EDC-3361

1/4" D&N HiSpeed Dome Camera, FastraxIII WDR, 36x Zoom Lens, 24VAC, 540TVL

Art-No. 74129