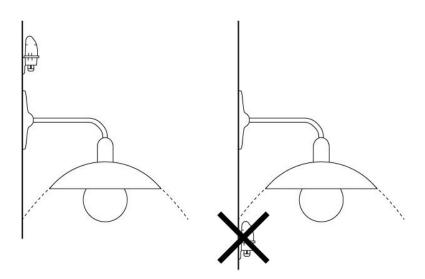

ec.                                    |
| Switch-off delay       | 420sec.                                  |
| ON/OFF switching range | 2 ~ 200Lux                               |
| Internal adjustments   | Potentiometer for ON/OFF switching range |
| LCD display            | Displays switch ON status                |
| Mains in/outputs       | 1 each                                   |
| Switching power        | 5A (1200W)                               |
| Temperature range      | -20°C ~ +50°C                            |
| Housing                | Grey plastic with clear cover            |
| Dimensions (HxWxD)     | see drawing                              |
| Weight                 | 150g                                     |

1



## **Technical Drawing**







Maße/Dimensions: mm



Your partner for eneo products: