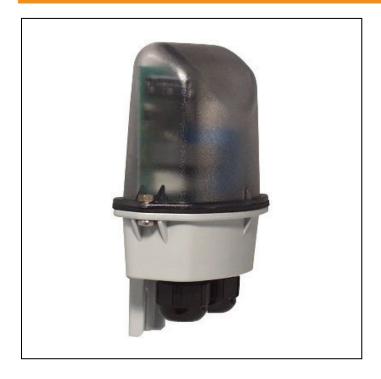

## DS-4

Article-No.: 90056

Twilight Switch with ON/OFF Delay adjustable Switching Points, 230VAC

## Mainfeatures

For automatic illuminator ON/OFF switching Switching range: 2 to 200Lux (adjustable)

For wall mounting Protection rating: IP66

Photocell controlled ON/OFF switching delay Switching power: 1200W max.