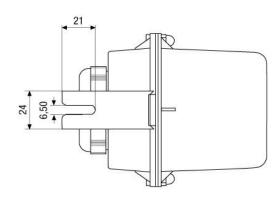

itch-on delay        | 7sec.                                    |
| Switch-off delay       | 420sec.                                  |
| ON/OFF switching range | 2 ~ 200Lux                               |
| Internal adjustments   | Potentiometer for ON/OFF switching range |
| LCD display            | Displays switch ON status                |
| Mains in/outputs       | 1 each                                   |
| Switching power        | 5A (1200W)                               |
| Temperature range      | -20°C ~ +50°C                            |
| Housing                | Grey plastic with clear cover            |
| Dimensions (HxWxD)     | see drawing                              |
| Weight                 | 150g                                     |

1



## **Technical Drawing**







Maße/Dimensions: mm



Your partner for eneo products: