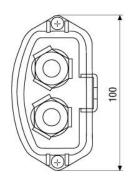

Switch-on delay        | 7sec.                                    |
| Switch-off delay       | 420sec.                                  |
| ON/OFF switching range | 2 ~ 200Lux                               |
| Internal adjustments   | Potentiometer for ON/OFF switching range |
| LCD display            | Displays switch ON status                |
| Mains in/outputs       | 1 each                                   |
| Switching power        | 5A (1200W)                               |
| Temperature range      | -20°C ~ +50°C                            |
| Housing                | Grey plastic with clear cover            |
| Dimensions (HxWxD)     | see drawing                              |
| Weight                 | 150g                                     |

1



## **Technical Drawing**







Maße/Dimensions: mm



Your partner for eneo products: