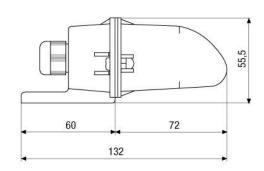

ch-on delay        | 7sec.                                    |
| Switch-off delay       | 420sec.                                  |
| ON/OFF switching range | 2 ~ 200Lux                               |
| Internal adjustments   | Potentiometer for ON/OFF switching range |
| LCD display            | Displays switch ON status                |
| Mains in/outputs       | 1 each                                   |
| Switching power        | 5A (1200W)                               |
| Temperature range      | -20°C ~ +50°C                            |
| Housing                | Grey plastic with clear cover            |
| Dimensions (HxWxD)     | see drawing                              |
| Weight                 | 150g                                     |

1



## **Technical Drawing**







Maße/Dimensions: mm



Your partner for eneo products: