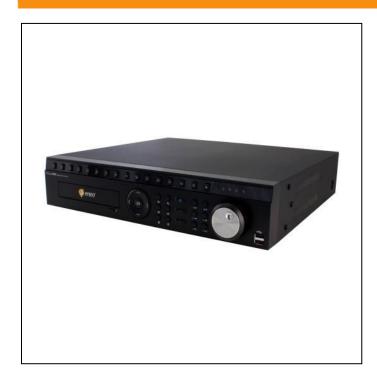

### DMR-5016/10

Article-No.: 200738

Digital Video Recorder (16 Channels), 10TB, H.264, 400fps, 704x576, Audio

#### Mainfeatures

H.264 video compression / pentaplex operation Full HD monitor support (1920 x 1080) eSATA and iSCSI connectors 5 internal harddisks maximum USB 2.0, RS-485, RS-232 interfaces Hard disk mirroring as a standard Recording in real-time (400fps@704x576)
3 x multiscreen monitor output
Integrated DVD-RW drive
16 x audio inputs, 1 x audio output
Simultaneous Live & Playback on main monitor
ATM/POS text insertion/ 2x to 4x digital zoom