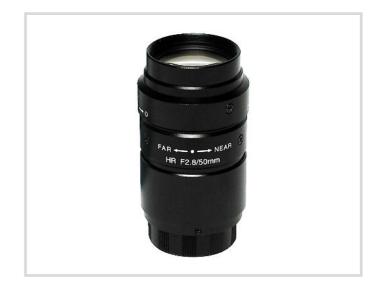

#### **B5028MV-MP**

F2,8/50mm Image Processing Lens 2/3", C Mount

Art-No. 42008

#### **Features**

For Megapixel Colour and B&W Cameras High Standard of Optical and Mechanical Quality For Use in Industrial and Security Sectors High Resolution and Contrast Very low Distortion (-0.024%)
Locking Mechanism for Focus and Zoom
C Mount