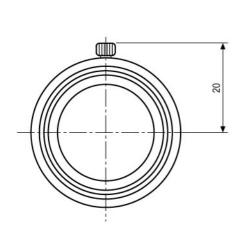

## **Specifications**

| Focal length (f)                                | 50 mm                        |
|-------------------------------------------------|------------------------------|
| Aperture range (F)                              | F2.8-22                      |
| Lens mount                                      | С                            |
| Nominal format size                             | 2/3"                         |
| Flange focal length                             | 17.526mm                     |
| Horizontal angle of view at nominal format size | 9.6°                         |
| Vertical angle of view at nominal format size   | 7.2°                         |
| Scene coverage                                  | 16x12mm (at 1/3" and M.O.D.) |
| Resolution at imager plane (LP/mm)              | Center: 100; Corner: 80      |
| Distortion                                      | -0.03%                       |
| Exit pupil position                             | -63.7mm (from image plane)   |
| Back focal distance                             | 35.5mm (in air)              |
| Minimum object distance (M.O.D.)                | 0.2m                         |
| Filter screw size                               | M27x0.5mm                    |
| Screw-in depth                                  | 3.5mm                        |
| Temperature range                               | -10° to +45°C                |
| Dimensions (LxD)                                | See drawing                  |
| Weight                                          | 92g                          |