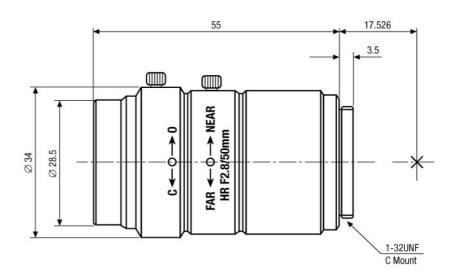

## **Specifications**

| Focal length (f)                                | 50 mm                        |
|-------------------------------------------------|------------------------------|
| Aperture range (F)                              | F2.8-22                      |
| Lens mount                                      | С                            |
| Nominal format size                             | 2/3"                         |
| Flange focal length                             | 17.526mm                     |
| Horizontal angle of view at nominal format size | 9.6°                         |
| Vertical angle of view at nominal format size   | 7.2°                         |
| Scene coverage                                  | 16x12mm (at 1/3" and M.O.D.) |
| Resolution at imager plane (LP/mm)              | Center: 100; Corner: 80      |
| Distortion                                      | -0.03%                       |
| Exit pupil position                             | -63.7mm (from image plane)   |
| Back focal distance                             | 35.5mm (in air)              |
| Minimum object distance (M.O.D.)                | 0.2m                         |
| Filter screw size                               | M27x0.5mm                    |
| Screw-in depth                                  | 3.5mm                        |
| Temperature range                               | -10° to +45°C                |
| Dimensions (LxD)                                | See drawing                  |
| Weight                                          | 92g                          |