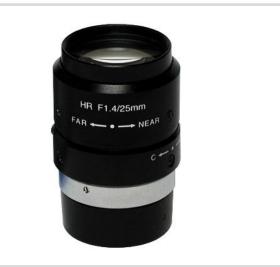

## **B2514MV-MP** F1,4/25mm Image Processing Lens 2/3", C Mount

Art-No. 42005

#### Features

For Megapixel Colour and B&W Cameras High Standard of Optical and Mechanical Quality For Use in Industrial and Security Sectors High Resolution and Contrast Very low Distortion (-0.032%) Locking Mechanism for Focus and Zoom C Mount