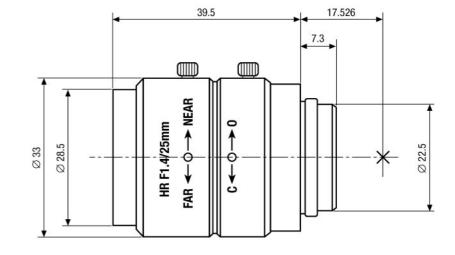

### Specifications

| Focal length (f)                                | 25 mm                          |
|-------------------------------------------------|--------------------------------|
| Aperture range (F)                              | F1.4-16                        |
| Lens mount                                      | C                              |
| Nominal format size                             | 2/3"                           |
| Flange focal length                             | 17.526mm                       |
| Horizontal angle of view at nominal format size | 19.6°                          |
| Vertical angle of view at nominal format size   | 14.8°                          |
| Scene coverage                                  | 38.7x29mm (at 1/3" and M.O.D.) |
| Resolution at imager plane (LP/mm)              | Center: 100; Corner: 80        |
| Distortion                                      | -0.04%                         |
| Exit pupil position                             | -80mm (from image plane)       |
| Back focal distance                             | 11.1mm (in air)                |
| Minimum object distance (M.O.D.)                | 0.2m                           |
| Filter screw size                               | M27x0.5mm                      |
| Screw-in depth                                  | 7.3mm                          |
| Temperature range                               | -10° to +45°C                  |
| Dimensions (LxD)                                | See drawing                    |
| Weight                                          | 89g                            |