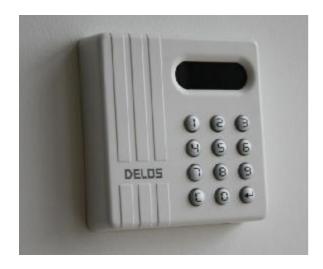

### **Application**

This product is one of the classical readers with keypad, design for the control application.

#### **Order attention**

- 1、Warranty: 1 year
- 2. Available type: see following pictures