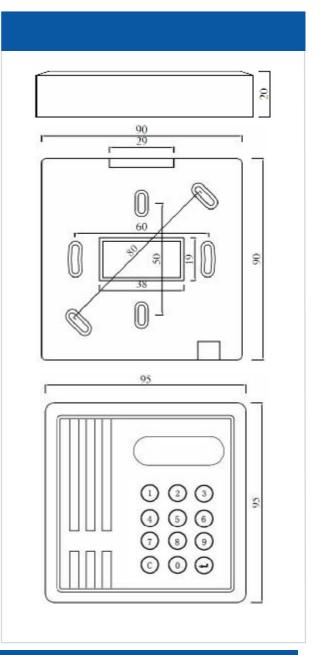

| Model        |                            |
|--------------|----------------------------|
| Dimension    | 9.5cm*9.5cm*2.0cm          |
| Weight       | 180G                       |
| Installation | EU/Asian standard back box |
| Material     | ABS+PC                     |
|              |                            |

#### **Order attention**

- 1、Warranty: 1 year
- 2. Available type: see following pictures