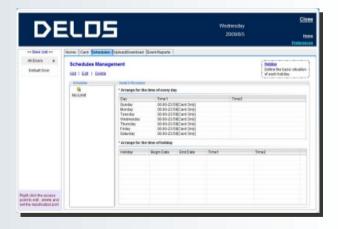

## **Software**

Support RS485 network and manage by a green software, use this green software you can manage access control system easily: the software support to register or delete user and manage schedules for every independent access convenient. You can also export the passenger records for attendance management.