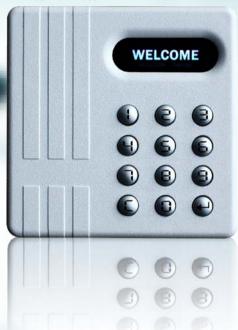

# **Access Control Standalone**

DA-302K/DA-303K DA-302DK/DA-303DK

• DA-302DK/DA-303DK

#### Instruction:

This series standalone is an attractive, cost effective standalone product for access control management. This product is compatible with industry standard proximity technologies including EM card and Mifare. It support one ex-reader for 'in' and 'out' application and designed for large memory ability as 10'000 users and 10'000 event. With Blue backlit keypad of breathing performance and OLED display available (DA-802DK/DA-803DK). This products can work both standalone and RS485 network, a green software is free available for all setting and management.

#### **Features**

- Build-in reader and support one ex-reader
- 125K or 13.56MHz proximity card
- 10,000 users and 10,000 records
- Blue backlit keypad of breathing performance
- · OLED display available
- 100 sets of time zone regulation
- Divide everyday into 5 periods with different operate process
- 3 type of open operate: Card Only / Card + PIN / User No. + PIN
- Use manager card to register card or User No.+PIN without networking
- Support RS485 network and manage by a green software
- Public password optional, not limit by time zone regulation
- Support Anti-duress, input reverse password will open door and output signal to other security system
- The records can be used for attendance management
- Suitable for US / Asian mounting box