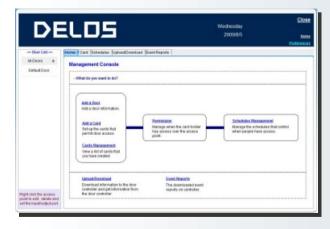

## **Software**

Support RS485 network and manage by a green software, use this green software you can manage access control system easily: the software support to register or delete user and manage schedules for every independent access convenient. You can also export the passenger records for attendance management.