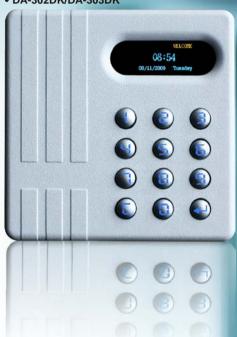

# **Access Control Standalone**

DA-302K/DA-303K DA-302DK/DA-303DK

• DA-302DK/DA-303DK

#### Instruction:

This series standalone is an attractive, cost effective standalone product for access control management. This product is compatible with industry standard proximity technologies including EM card and Mifare. It support one ex-reader for 'in' and 'out' application and designed for large memory ability as 10'000 users and 10'000 event. With Blue backlit keypad of breathing performance and OLED display available (DA-802DK/DA-803DK). This products can work both standalone and RS485 network, a green software is free available for all setting and management.

# **Did You Know?**

OLED is for short of 'Organic Light-Emitting Diode', it's slimmer than LCD display and has much better response time than other displays. It's also consumes less energy as compared to LCD displays and other display screens. It's good for eyes, large viewing angle and durability.

#### **Features**

- Build-in reader and support one ex-reader
- 125K or 13.56MHz proximity card
- 10,000 users and 10,000 records
- Blue backlit keypad of breathing performance
- · OLED display available
- 100 sets of time zone regulation
- Divide everyday into 5 periods with different operate process
- 3 type of open operate: Card Only / Card + PIN / User No. + PIN
- Use manager card to register card or User No.+PIN without networking
- Support RS485 network and manage by a green software
- Public password optional, not limit by time zone regulation
- Support Anti-duress, input reverse password will open door and output signal to other security system
- The records can be used for attendance management
- Suitable for US / Asian mounting box