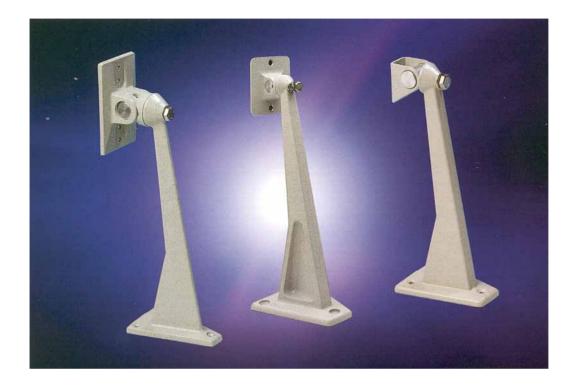

## Type 214, 317 & 428

The type 214, 317 and 428 range of wall brackets are specifically designed to support housings and / or camera combinations up to a maximum weight of 15kg for the type 428, 5kg for the type 428B, 10kg for the type 317 and 4 kg for the type 214.

Slackening a single bolt releases the head assembly which enables the camera to be panned through 360 degrees and tilted through +/-70 degrees before locking in the desired position.

The type 428 is available with a transfer plate in place of the manual pan & tilt mounting, please add suffix '/B' to the type number when ordering this option. Extended trunnion bar versions are also available for the range, allowing single or double infra-red lamp mounting alongside the camera housings.

Brackets are constructed from aluminium die castings with a powder coat and stoved finish as standard.

### **Features**

- Attractively styled.
- 2 Payloads of up to 15kg (428).
- 3 Payloads of up to 5kg (428B).
- 4 Payloads of up to 10kg (317).
- S Payloads of up to 4kg (214)
- 6 360 degrees pan movement.
- +/- 70 degrees tilt movement.
- 3 Constructed from die cast aluminium, powder coated & stoved.
- 9 A range of build options available.