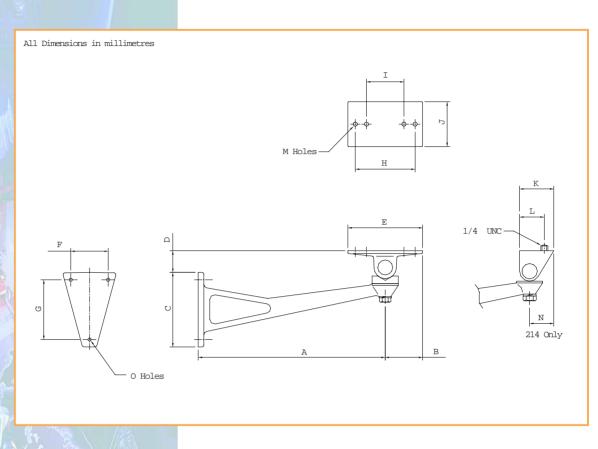

### Dimensions:

|     | Α     | В    | С   | D    | Е   | F    | G     | Н     | I    | J    | K  | L  | М    | N    | 0    |
|-----|-------|------|-----|------|-----|------|-------|-------|------|------|----|----|------|------|------|
| 214 | 159   |      | 68  | 14.5 |     | 40   | 51    |       |      | 19   | 29 | 21 |      | 20.5 | ø4.0 |
| 317 | 233   | 32   | 102 | 5    | 64  | 60   | 76.5  | 50    |      | 54   |    |    | ø7.0 |      | ø6.0 |
| 428 | 317.5 | 63.5 | 127 | 48   | 127 | 63.5 | 101.6 | 101.6 | 63.5 | 76.2 |    |    | ø7.0 |      | ø5.0 |