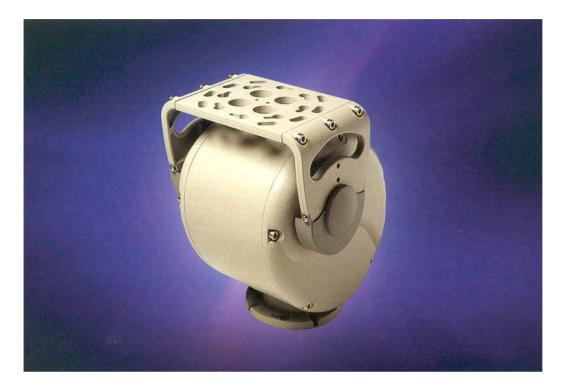

## Туре 2006

Innovative design combined with advanced production techniques and modern styling make the type 2006 the benchmark for the next generation of pan & tilt heads.

The Type 2006 is offered with conventional externally adjustable limit switches and optional preset potentiometers.

Ease of maintenance and servicing has been significantly improved over conventional pan & tilt designs. All external fixings are the same size, options and accessories can be retro fitted with plug in wiring. All Type 2006 pan & tilt heads can be operated upright or inverted

#### Features

- Aesthetically styled.
- 2 Payloads of up to 20kg (no need for counter balance weights).
- 8 Pressure die cast construction.
- 4 24V.d.c. unit
- S Available in a range of configurations
- 6 Weatherproof. BS. EN 60529 Level IP 66 (no water ingress)
- Overed externally adjustable limits
- 8 Anti-backlash pan gearing