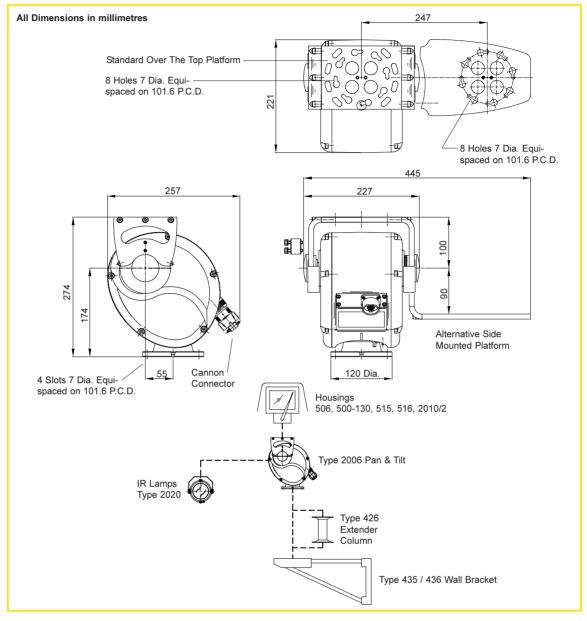

Ease of maintenance and servicing has been significantly improved over conventional pan & tilt designs. All external fixings are the same size, options and accessories can be retro fitted with plug in wiring. All Type 2006 pan & tilt heads can be operated upright or inverted

#### **Build Options**

- /PP Pan Potentiometers.
- /TP Tilt Potentiometers.
- /PE Pan Encoder.
- /LT Low Temperature (-30°C).
- /SP Side Platform.

### **Specifications**

| Maximum Load:             | 20kg                                         |
|---------------------------|----------------------------------------------|
| Pan Movement:             | 5° to 350°                                   |
| Tilt Movement:            | +20° to -90°                                 |
| Pan Speed:                | 48°/sec. 7 no load speed                     |
| Tilt Speed:               | 48°/sec. } no load speed<br>at 24Vd.c.       |
| Pan Torque:               | I 50kg cm                                    |
| Tilt Torque:              | 400kg cm                                     |
| Operating temperature:    | -20°C to +55°C                               |
| Backlash:                 | 0.5° maximum (anti backlash final pan gear). |
| Weight:                   | 7.5kg                                        |
| Finish:                   | Powder coated & stoved.                      |
| Power consumption:        | 36 VA total.                                 |
| Connection:               | Multipole connector(s).                      |
| Environmental protection: | BS. EN.60529 Level IP66 (no water ingress)   |