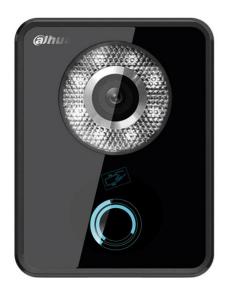

## **Villa Outdoor Station**

#### **Features**

- · Being equipped with advanced built-in system and software, suit for villa
- Camera: 1.3 mega pixel camera
- Temper glass panel for water-proof (IP65)
- Night vision: the particular white light in the camera able to make the clear picture at night
- One button with background light ,easy to operate
- Call indoor monitor and management centre
- · Open with IC card
- · Support unlock remotely
- · Support customized call period function
- · Support group call function