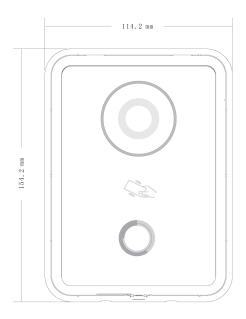

## **Dimensions**

# DH-VTO6110B

| Audio     | Audio Input    | All-direction Microphone            |
|-----------|----------------|-------------------------------------|
|           | Audio Output   | Built-in speaker                    |
|           | Bidirectional  | Support dual-way bidirectional talk |
|           | Talk           |                                     |
| Operation | Input          | Digital keyboard                    |
| Mode      | Card           | Built-in IC card induction reader   |
| Alarm and | Vandal proof   | Support                             |
| Access    | Access control | Support by expansion mode           |
| Control   | Access control |                                     |
| Network   | Ethernet       | 10M/100Mbps Self-adaptive           |
|           | Network        | TCP/IP,SNMP,MDI/MDI-X Self-adaptive |
|           | Protocol       |                                     |
| Storage   | Memory         | 128MB                               |
|           | Power          | DC 10~15V                           |
|           | Power          | Standby ≤1W,work ≤5W                |
| Others    | Consumption    |                                     |
|           | Working        | -10℃−+55℃                           |
|           | Environments   |                                     |
|           | Water Proof    | IP65                                |
|           | Dimensions     | 154.2mm*114.2mm*43.0mm(L*W*T);      |
|           | Weight         | 0.6Kg;                              |
|           |                |                                     |