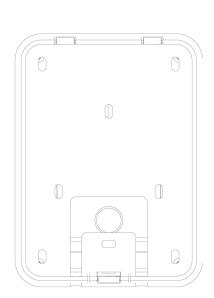

Self-adaptive |
|           | Protocol       |                                     |
| Storage   | Memory         | 128MB                               |
|           | Power          | DC 10~15V                           |
|           | Power          | Standby ≤1W,work ≤5W                |
| Others    | Consumption    |                                     |
|           | Working        | -10℃−+55℃                           |
|           | Environments   |                                     |
|           | Water Proof    | IP65                                |
|           | Dimensions     | 154.2mm*114.2mm*43.0mm(L*W*T);      |
|           | Weight         | 0.6Kg;                              |
|           |                |                                     |

## **Dimensions**











### Dahua Technology Co., Ltd.

1187BinAn Road, Binjiang District, Ha ngzhou, China

Tel: +86-571-87688883 Fax: +86-571-87688815

Email:overseas@dahuatech.com

www.dahuatech.com

<sup>\*</sup>Design and specifications are subject to change without notice.