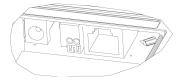

# DH-VTO6110B

| Audio     | Audio Input    | All-direction Microphone            |
|-----------|----------------|-------------------------------------|
|           | Audio Output   | Built-in speaker                    |
|           | Bidirectional  | Support dual-way bidirectional talk |
|           | Talk           |                                     |
| Operation | Input          | Digital keyboard                    |
| Mode      | Card           | Built-in IC card induction reader   |
| Alarm and | Vandal proof   | Support                             |
| Access    | Access control | Support by expansion mode           |
| Control   | Access control |                                     |
| Network   | Ethernet       | 10M/100Mbps Self-adaptive           |
|           | Network        | TCP/IP,SNMP,MDI/MDI-X Self-adaptive |
|           | Protocol       |                                     |
| Storage   | Memory         | 128MB                               |
|           | Power          | DC 10~15V                           |
|           | Power          | Standby ≤1W,work ≤5W                |
| Others    | Consumption    |                                     |
|           | Working        | -10℃−+55℃                           |
|           | Environments   |                                     |
|           | Water Proof    | IP65                                |
|           | Dimensions     | 154.2mm*114.2mm*43.0mm(L*W*T);      |
|           | Weight         | 0.6Kg;                              |
|           |                |                                     |