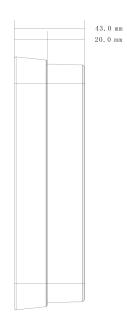

## **Dimensions**

# DH-VTO6110B

| Audio     | Audio Input    | All-direction Microphone            |
|-----------|----------------|-------------------------------------|
|           | Audio Output   | Built-in speaker                    |
|           | Bidirectional  | Support dual-way bidirectional talk |
|           | Talk           |                                     |
| Operation | Input          | Digital keyboard                    |
| Mode      | Card           | Built-in IC card induction reader   |
| Alarm and | Vandal proof   | Support                             |
| Access    | Access control | Support by expansion mode           |
| Control   | Access control |                                     |
| Network   | Ethernet       | 10M/100Mbps Self-adaptive           |
|           | Network        | TCP/IP,SNMP,MDI/MDI-X Self-adaptive |
|           | Protocol       |                                     |
| Storage   | Memory         | 128MB                               |
|           | Power          | DC 10~15V                           |
|           | Power          | Standby ≤1W,work ≤5W                |
| Others    | Consumption    |                                     |
|           | Working        | -10℃−+55℃                           |
|           | Environments   |                                     |
|           | Water Proof    | IP65                                |
|           | Dimensions     | 154.2mm*114.2mm*43.0mm(L*W*T);      |
|           | Weight         | 0.6Kg;                              |
|           |                |                                     |