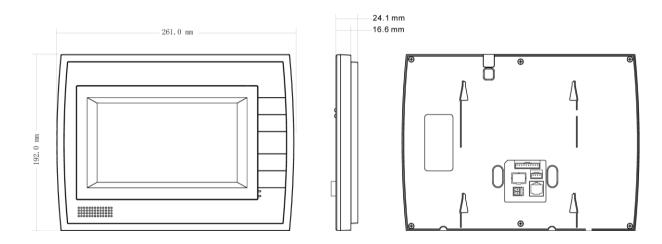

### **Dimensions**

# DH-VTH1520AH

| Network | Ethernet    | 10 M / 100 Mbps adaptive                                |
|---------|-------------|---------------------------------------------------------|
|         | network     | TCP/IP                                                  |
|         | protocol    |                                                         |
| General | Power       | DC 10~15V or supply directly by Special switching power |
|         | Power       | Standby ≤1.5W, work≤7W                                  |
|         | Consumption |                                                         |
|         | work        | Temperature: -10°C~+60°C                                |
|         | environment | Humidity: 10~90%RH                                      |
|         | Dimensions  | 261.0mm*192.0mm*24.1mm(L*W*T);                          |
|         | Weight      | 1.0Kg;                                                  |