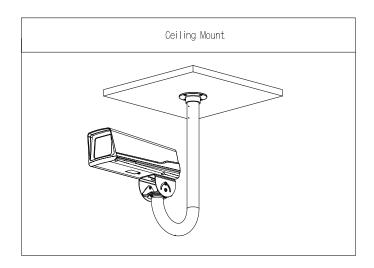

520.0 mm (8.46" × 3.74" × 20.47") (L × W × H)                                           |
| Packaging Dimensions | 450.0 mm × 490.0 mm × 520.0 mm (17.71" × 19.29" × 20.47") (L × W × H)                                        |
| Packaging Method     | 10 pcs in each master carton                                                                                 |

#### Environment

| Operating Temperature | -40 °C to +60 °C (-40 °F to +140 °F) |
|-----------------------|--------------------------------------|
| Operating Humidity    | < 90% (RH)                           |
| Storage Temperature   | -40 °C to +60 °C (-40 °F to +140 °F) |
| Storage Humidity      | 10%-90% (RH)                         |

## Type Model Description Camera Mount DH-PFB603C Ceiling Mount Bracket

#### Installation



#### Dimensions (mm[inch])



#### **Package Information**

- · Ceiling Mount Bracket \*1
- · M6 Metal Expansion Bolt \*4
- · 1/4-20×8 UNC screws \*2
- · M6×10 screws \*2
- · S3.0 wrench \*1