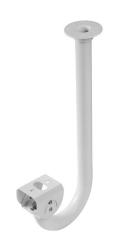

#### Ceiling Mount Bracket

 $^{\circ}\text{C}$  to +60  $^{\circ}\text{C}$  (–40  $^{\circ}\text{F}$  to +140  $^{\circ}\text{F})$  and in environments with relative

- · Aluminum alloy material, cost-effective
- · Dedicated for particular cameras, beautiful and elegant designed

#### Structure

| Material             | Aluminum alloy                                                                                               |
|----------------------|--------------------------------------------------------------------------------------------------------------|
| Dimensions           | 246.0 mm $\times$ 88.0 mm $\times$ 493.0 mm (9.68" $\times$ 3.46" $\times$ 19.41") (L $\times$ W $\times$ H) |
| Color                | White                                                                                                        |
| Net Weight           | 0.67 kg (1.48 lb)                                                                                            |
| Gross Weight         | 0.88 kg (1.94 lb)                                                                                            |
| Load Bearing         | 3.0 kg (6.61 lb)                                                                                             |
| Installation         | Ceiling mount                                                                                                |
| Rotation Angle       | Pan: 0° to 180°; Tilt: -30° to 30°                                                                           |
| Applicable Camera    | Please see "Accessory Selection"                                                                             |
| Product Dimensions   | 215.0 mm × 95.0 mm × 520.0 mm (8.46" × 3.74" × 20.47") (L × W × H)                                           |
| Packaging Dimensions | 450.0 mm × 490.0 mm × 520.0 mm (17.71" × 19.29" × 20.47") (L × W × H)                                        |
| Packaging Method     | 10 pcs in each master carton                                                                                 |