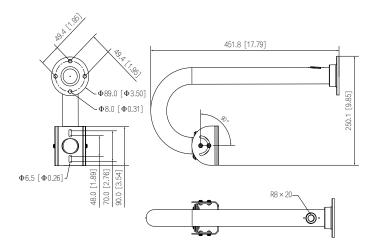

#### Dimensions (mm[inch])

#### Structure

| Material             | Aluminum alloy                                                                                               |
|----------------------|--------------------------------------------------------------------------------------------------------------|
| Dimensions           | 246.0 mm $\times$ 88.0 mm $\times$ 493.0 mm (9.68" $\times$ 3.46" $\times$ 19.41") (L $\times$ W $\times$ H) |
| Color                | White                                                                                                        |
| Net Weight           | 0.67 kg (1.48 lb)                                                                                            |
| Gross Weight         | 0.88 kg (1.94 lb)                                                                                            |
| Load Bearing         | 3.0 kg (6.61 lb)                                                                                             |
| Installation         | Ceiling mount                                                                                                |
| Rotation Angle       | Pan: 0° to 180°; Tilt: -30° to 30°                                                                           |
| Applicable Camera    | Please see "Accessory Selection"                                                                             |
| Product Dimensions   | 215.0 mm × 95.0 mm × 520.0 mm (8.46" × 3.74" × 20.47") (L × W × H)                                           |
| Packaging Dimensions | 450.0 mm × 490.0 mm × 520.0 mm (17.71" × 19.29" × 20.47") (L × W × H)                                        |
| Packaging Method     | 10 pcs in each master carton                                                                                 |