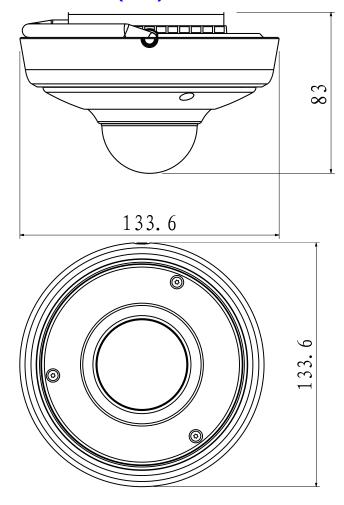

# **Dimension (mm)**

# DHI-ITC314-PH1A

|                 | Parking Indicator   | 7 types: red, yellow, blue, green, cyan, white and pink lights        |
|-----------------|---------------------|-----------------------------------------------------------------------|
|                 | Remote Control      | Via WEB                                                               |
|                 | OSD Overlay         | Support, may customize time, location, parking no. and parking status |
|                 | Waterproof          | Support waterproof and parity function                                |
| Port            | Network Port        | 2, RJ45 10M/100Mself-adaptive Ethernet port                           |
|                 | RS485 Port          | 2                                                                     |
|                 | Lens Port           | M12 (2.8、3.6mm lens optional)                                         |
| Alarm Parameter | Alarm Output        | 1-ch                                                                  |
|                 | Alarm Input         | 3-ch                                                                  |
| General         | Power               | DC 12V                                                                |
|                 | Consumption         | <7W                                                                   |
|                 | Working Temperature | - 20°C ~ + 60°C                                                       |
|                 | Working Humidity    | 10%~90%                                                               |
|                 | Dimension           | ¢133.6 x 83mm                                                         |
|                 | Weight              | 550g                                                                  |