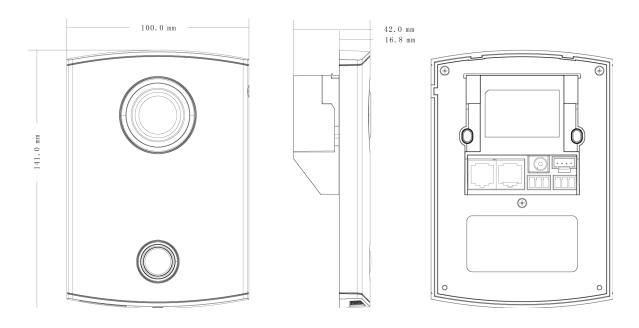

#### DH-VTO5000C

| Genera |         | Power       | DC 24V                     |  |
|--------|---------|-------------|----------------------------|--|
|        |         | Power       | Standby ≤1W,work≤4W        |  |
|        | General | Consumption |                            |  |
|        |         | work        | Temperature: -20°C ~+60°C  |  |
|        |         | environment |                            |  |
|        |         | Dimensions  | 141mm*100mm*16.8mm (L*W*T) |  |
|        |         | Weight      | 0.4kg                      |  |

### **Dimensions**