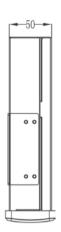

|



## **DH-DVR0404ME-S**

| S, FTP, IP Filter   |  |  |
|---------------------|--|--|
|                     |  |  |
|                     |  |  |
|                     |  |  |
| Auxiliary Interface |  |  |
|                     |  |  |
|                     |  |  |
|                     |  |  |
|                     |  |  |
|                     |  |  |
|                     |  |  |
| 5%RH /              |  |  |
|                     |  |  |
|                     |  |  |
|                     |  |  |
|                     |  |  |
|                     |  |  |
|                     |  |  |
|                     |  |  |
|                     |  |  |

### **Rear Panel**



# **alhua**

### **DH-DVR0404ME-S**

### **Dimension**







#### Dahua Technology Co., Ltd.

1187 BinAn Road, Binjiang District, Hangzhou, China

Tel: +86-571-87688883

Fax: +86-571-87688815

Email:overseas@dahuatech.com

www.dahuatech.com