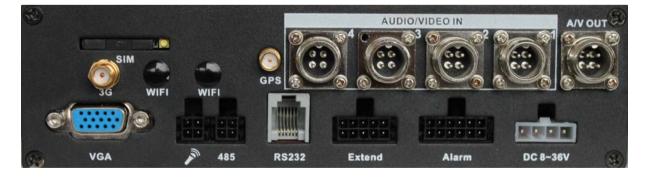

|
| Networ             | k            |                                                                                 |



## **DH-DVR0404ME-S**

| S, FTP, IP Filter   |  |  |
|---------------------|--|--|
|                     |  |  |
|                     |  |  |
|                     |  |  |
| Auxiliary Interface |  |  |
|                     |  |  |
|                     |  |  |
|                     |  |  |
|                     |  |  |
|                     |  |  |
|                     |  |  |
| 5%RH /              |  |  |
|                     |  |  |
|                     |  |  |
|                     |  |  |
|                     |  |  |
|                     |  |  |
|                     |  |  |
|                     |  |  |
|                     |  |  |

### **Rear Panel**



# **alhua**

### **DH-DVR0404ME-S**

### **Dimension**







#### Dahua Technology Co., Ltd.

1187 BinAn Road, Binjiang District, Hangzhou, China

Tel: +86-571-87688883

Fax: +86-571-87688815

Email:overseas@dahuatech.com

www.dahuatech.com