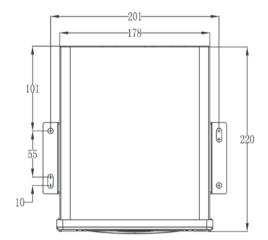

|



## **DH-DVR0404ME-S**

| S, FTP, IP Filter   |  |  |
|---------------------|--|--|
|                     |  |  |
|                     |  |  |
|                     |  |  |
| Auxiliary Interface |  |  |
|                     |  |  |
|                     |  |  |
|                     |  |  |
|                     |  |  |
|                     |  |  |
|                     |  |  |
| 5%RH /              |  |  |
|                     |  |  |
|                     |  |  |
|                     |  |  |
|                     |  |  |
|                     |  |  |
|                     |  |  |
|                     |  |  |
|                     |  |  |

### **Rear Panel**



# **alhua**

### **DH-DVR0404ME-S**

### **Dimension**







#### Dahua Technology Co., Ltd.

1187 BinAn Road, Binjiang District, Hangzhou, China

Tel: +86-571-87688883

Fax: +86-571-87688815

Email:overseas@dahuatech.com

www.dahuatech.com