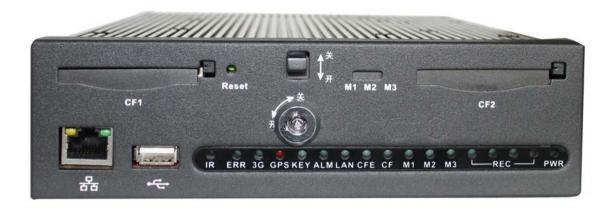

#### **Features**

- > Up to 4 cameras with SXGA realtime live view
- > H.264 dual-stream video compression
- > All channel CIF realtime recording
- > VGA/TV simultaneous video output
- > Full channel synchronous realtime playback
- > Support 2 CF cards, 1 USB2.0
- > Multiple network monitoring: Web viewer, CMS(DSS/PSS) & DMSS
- > Aviation connectors adopted, Aluminum alloy case

## **Technical Specifications**

| Model              |              | DH-DVR0404ME-S                                                                  |
|--------------------|--------------|---------------------------------------------------------------------------------|
| System             |              |                                                                                 |
| Main Processor     |              | Embedded processor                                                              |
| Operating System   |              | Embedded LINUX                                                                  |
| Video              |              |                                                                                 |
| Input              |              | 4 channel                                                                       |
| Standard           |              | NTSC(525Line, 60f/s), PAL(625Line, 50f/s)                                       |
| Audio              |              |                                                                                 |
| Input              |              | 4 channel                                                                       |
| Output             |              | 1 channel                                                                       |
| Two-way Talk       |              | 1 channel Input, 1 channel Output, BNC                                          |
| Display            |              |                                                                                 |
| Interface          |              | 1 VGA, 1 TV                                                                     |
| Resolution         |              | 1280x1024, 1024x768, 800x600                                                    |
| Display Split      |              | 1/4                                                                             |
| Privacy Masking    |              | 4 rectangular zones (each camera)                                               |
| OSD                |              | Camera title, Time, Video loss, Camera lock, Motion detection, Recording        |
| Recordi            | ng           |                                                                                 |
| Video/Audio        |              | H.264 / G711A                                                                   |
| Compression        |              |                                                                                 |
| Resolution         |              | CIF ( 352×288/ 352×240 )/QCIF ( 176×144/176×120)                                |
| Record             | Main         | CIF /QCIF(1~100/120fps),                                                        |
| Rate               | Stream       |                                                                                 |
|                    | Sub Stream   | CIF/QCIF(1~100/120fps)                                                          |
| Bit Rate           |              | 32~1024 Kb/s                                                                    |
| Record Mode        |              | Manual, Schedule(Regular(Continuous), MD, Alarm), Stop                          |
| Record Interval    |              | 1~120 min (default: 60 min), Pre-record: 1~30 sec, Post-record: 10~300          |
|                    |              | sec                                                                             |
| Video D            | etection & A | larm                                                                            |
| Trigger Events     |              | Recording, PTZ, Tour, Alarm, Email, FTP, Buzzer & Screen tips                   |
| Video Detection    |              | Motion Detection, MD Zones: 396(22×18), Video Loss & Camera Blank               |
| Alarm Input        |              | 7 channel                                                                       |
| Relay Output       |              | 2 channel                                                                       |
| Playbac            | k & Backup   |                                                                                 |
| Playback Channel   |              | 1/2/4                                                                           |
| Search Mode        |              | Time/Date, Alarm, Motion Detection & Exact search (accurate to second)          |
| Playback Functions |              | Play, Pause, Stop, Rewind, Fast play, Slow play, Next file, Previous file, Next |
|                    |              | camera, Previous camera, Full screen, Repeat, Shuffle, Backup selection,        |
|                    |              | Digital zoom                                                                    |
| Backup Mode        |              | USB Device / CF Card / Network                                                  |
| Networ             | k            |                                                                                 |