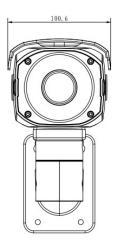

## **Dimensions (mm)**

# **Technical Specifications**

| Model                  | DH-CA-FW481EP                                                            | DH-CA-FW481EN                |
|------------------------|--------------------------------------------------------------------------|------------------------------|
| Camera                 |                                                                          |                              |
| Image Sensor           | 1/3" Super HAD CCD II                                                    |                              |
| Effective Pixels       | 976(H) x582(V), 570K pixels                                              | 976(H) x 494(V), 480K pixels |
| Horizontal Resolution  | 700TVL                                                                   |                              |
| Electronic Shutter     | 1/50s~1/100,000s                                                         | 1/60s~1/100,000s             |
| Synchronization        | Internal                                                                 |                              |
| Min. Illumination      | 0.001Lux@F1.2(0Lux IR LED on)                                            |                              |
| S/N Ratio              | >65dB                                                                    |                              |
| Video Output           | 1Vp-p Composite Output (75Ω/BNC)                                         |                              |
| Camera Features        |                                                                          |                              |
| Max. IR LEDs Length    | 50m, Smart IR                                                            |                              |
| OSD                    | English, Chinese, French, German, Russian, Spanish, Portuguese, Japanese |                              |
|                        |                                                                          |                              |
| Day/Night              | Auto(ICR) / Color / B/W                                                  |                              |
| Backlight Compensation | BLC / HLC / DWDR                                                         |                              |
| White Balance          | Auto Trace WB1 / Auto Trace WB2 / Manual / Auto                          |                              |
| Gain Control           | Auto / Manual                                                            |                              |
| Noise Reduction        | 2D/3D                                                                    |                              |
| Privacy Masking        | Up to 4 areas                                                            |                              |
| Picture Adjustment     | Mirror / Brightness / Contrast / Sharpness / Hue / Gain                  |                              |
| Lens                   |                                                                          |                              |
| Focal Length           | 2.7~9mm motorized lens                                                   |                              |
| Focus Control          | Auto                                                                     |                              |
| Lens Type              | Motorized                                                                |                              |
| Mount Type             | Ф14                                                                      |                              |
| General                |                                                                          |                              |
| Power Supply           | DC12V±10%                                                                |                              |
| Power Consumption      | Max 8.7W                                                                 |                              |
| Working Environment    | -30°C~+60°C / 20%~80%RH                                                  |                              |
| Ingress Protection     | IP66                                                                     |                              |
| Dimensions(W×D×H)      | 329.9mm × 98.5mm × 100.6mm                                               |                              |
| Weight                 | 1100g                                                                    |                              |
| Others                 | Default: bracket included                                                |                              |