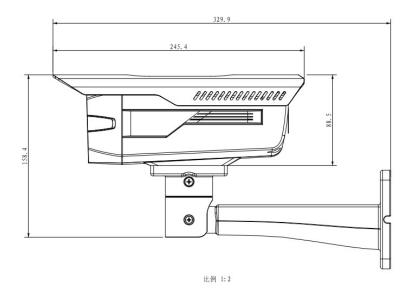

## **Dimensions (mm)**

# **Technical Specifications**

| Model                  | DH-CA-FW481EP                                                            | DH-CA-FW481EN                |
|------------------------|--------------------------------------------------------------------------|------------------------------|
| Camera                 |                                                                          |                              |
| Image Sensor           | 1/3" Super HAD CCD II                                                    |                              |
| Effective Pixels       | 976(H) x582(V), 570K pixels                                              | 976(H) x 494(V), 480K pixels |
| Horizontal Resolution  | 700TVL                                                                   |                              |
| Electronic Shutter     | 1/50s~1/100,000s                                                         | 1/60s~1/100,000s             |
| Synchronization        | Internal                                                                 |                              |
| Min. Illumination      | 0.001Lux@F1.2(0Lux IR LED on)                                            |                              |
| S/N Ratio              | >65dB                                                                    |                              |
| Video Output           | 1Vp-p Composite Output (75Ω/BNC)                                         |                              |
| Camera Features        |                                                                          |                              |
| Max. IR LEDs Length    | 50m, Smart IR                                                            |                              |
| OSD                    | English, Chinese, French, German, Russian, Spanish, Portuguese, Japanese |                              |
|                        |                                                                          |                              |
| Day/Night              | Auto(ICR) / Color / B/W                                                  |                              |
| Backlight Compensation | BLC / HLC / DWDR                                                         |                              |
| White Balance          | Auto Trace WB1 / Auto Trace WB2 / Manual / Auto                          |                              |
| Gain Control           | Auto / Manual                                                            |                              |
| Noise Reduction        | 2D/3D                                                                    |                              |
| Privacy Masking        | Up to 4 areas                                                            |                              |
| Picture Adjustment     | Mirror / Brightness / Contrast / Sharpness / Hue / Gain                  |                              |
| Lens                   |                                                                          |                              |
| Focal Length           | 2.7~9mm motorized lens                                                   |                              |
| Focus Control          | Auto                                                                     |                              |
| Lens Type              | Motorized                                                                |                              |
| Mount Type             | Ф14                                                                      |                              |
| General                |                                                                          |                              |
| Power Supply           | DC12V±10%                                                                |                              |
| Power Consumption      | Max 8.7W                                                                 |                              |
| Working Environment    | -30°C~+60°C / 20%~80%RH                                                  |                              |
| Ingress Protection     | IP66                                                                     |                              |
| Dimensions(W×D×H)      | 329.9mm × 98.5mm × 100.6mm                                               |                              |
| Weight                 | 1100g                                                                    |                              |
| Others                 | Default: bracket included                                                |                              |