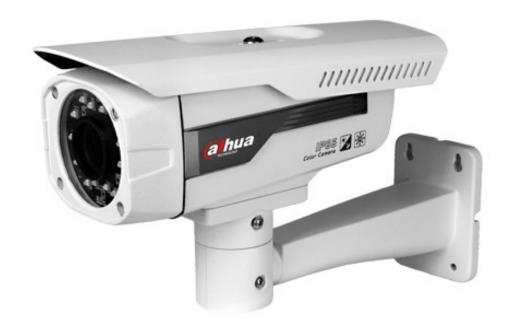

## DH-CA-FW481E

## 700TVL Day/Night Waterproof IR Camera

#### **Features**

- 1/3" SONY Super HAD CCD II & Effio-E DSP
- High resolution of 700TVL(Color)
- DWDR, Day/Night(ICR), DNR(2D&3D), AWB, AGC,BLC, MD, Privacy Masking, Picture Adjustment
- 2.7~9mm varifocal motorized lens
- IR LEDs length 50m, Smart IR
- OSD, IP66, DC12V
- Coaxial Control