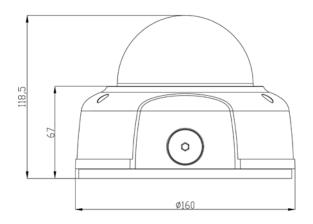

|
| Working Environment    |        | -10°C~+50°C / 20%~90%RH                                                |                                                                  |
| Protection Level       |        | IP66                                                                   |                                                                  |
| Dimensions             |        | 260mm x 185mm x 100mm                                                  |                                                                  |
| Weight                 |        | 1500g                                                                  |                                                                  |



## DH-CA-FW581-C

### **Dimensions (mm)**





#### Dahua Technology Co., Ltd.

1187 BinAn Road, Binjiang District, Hangzhou, China Tel: +86-571-87688883 Fax: +86-571-87688815 Email:overseas@dahuatech.com www.dahuatech.com

\*Design and specifications are subject to change without notice.