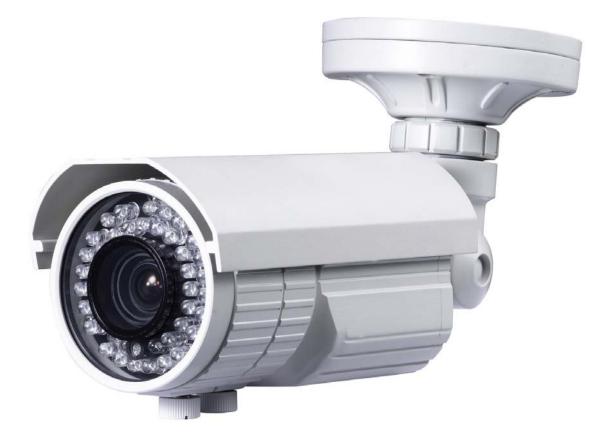

## DH-CA-FW581-C

### 700TVL Day/Night WDR IP 66 WDR IR Bullet Camera

#### **Features**

- > 1/3" SONY Super HAD CCD II
- > High resolution of 700TVL(Color)
- > WDR, Day/Night(ICR), DNR (2D&3D), Auto iris, AWB, AGC,BLC, MD, Eclipse, DIS, Privacy Masking, Picture Adjustment
- > 3.5~8mm varifocal lens
- > IR LEDs length 50m, 72 Leds
- > OSD, IP66, DC12V

# **Technical Specifications**

| Model                  |        | DH-CA-DBW581-CP                                                        | DH-CA-DBW581-CN                                                  |
|------------------------|--------|------------------------------------------------------------------------|------------------------------------------------------------------|
| Camera                 |        |                                                                        |                                                                  |
| Image Sens             | sor    | 1/3" Super HAD CCD II                                                  |                                                                  |
| Effective Pixels       |        | PAL:752 (H) x 582 (V)                                                  | NTSC:768 (H) x 494 (V)                                           |
| Horizontal Resolution  |        | Color: 700TVL                                                          |                                                                  |
| Electronic             | Auto   | 1/50s~1/100,000s,                                                      | 1/60s~1/100,000,                                                 |
| Shutter                |        | 10s~1/100,000s@Slow shutter, 512x                                      | 8s~1/100,000s@Slow shutter, 512x                                 |
|                        | Manual | 1/50s,1/120s,1/250s,1/500s,1/1000s,1<br>/2000s,1/4000s,1/10,000s       | 1/60s,1/100s,1/250s,1/500s,1/1000s,1<br>/2000s,1/4000s,1/10,000s |
| Synchroniz             | ation  | Internal / External                                                    |                                                                  |
| Min. Illumination      |        | B/w: 0 lux IR On @ F1.2                                                |                                                                  |
| S/N Ratio              |        | >48dB                                                                  |                                                                  |
| Video Output           |        | 1Vp-p Composite Output (75Ω/BNC)                                       |                                                                  |
| Camera Fe              | atures | _                                                                      |                                                                  |
| Max. IR Length         |        | 50m, 72LED's                                                           |                                                                  |
| OSD                    |        | English, Chinese                                                       |                                                                  |
| Day/Night              |        | Auto (ICR) / Color / B/W                                               |                                                                  |
| Backlight Compensation |        | BLC / HLC / WDR (75dB)                                                 |                                                                  |
| White Balance          |        | ON/OFF Selectable                                                      |                                                                  |
| Gain Control           |        | Auto / Manual                                                          |                                                                  |
| Noise Reduction        |        | 2D / 3D                                                                |                                                                  |
| Privacy Masking        |        | Up to 8 areas                                                          |                                                                  |
| Picture Adjustment     |        | Mirror / Brightness / Contrast / Sharpness / Hue / Gain / Slow Shutter |                                                                  |
| Lens                   |        |                                                                        |                                                                  |
| Focal Length           |        | 3.5~8mm optional                                                       |                                                                  |
| Focus Control          |        | Manual                                                                 |                                                                  |
| Lens Type              |        | Manual / Auto iris                                                     |                                                                  |
| Mount Type             |        | M12                                                                    |                                                                  |
| General                |        |                                                                        |                                                                  |
| Power Supply           |        | DC12V±10%                                                              |                                                                  |
| Power Consumption      |        | Max 12W                                                                |                                                                  |
| Working Environment    |        | -10°C~+50°C / 20%~90%RH                                                |                                                                  |
| Protection Level       |        | IP66                                                                   |                                                                  |
| Dimensions             |        | 260mm x 185mm x 100mm                                                  |                                                                  |
| Weight                 |        | 1500g                                                                  |                                                                  |