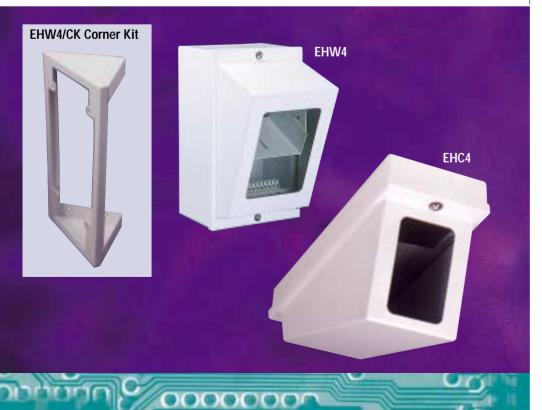

# Conway External Wall and Ceiling Mounted Housings EHC4, EHW4 and Corner Kit

The Conway range of external camera housings is designed specifically to provide an environment for camera and lens assemblies that is safe from interference and the weather. The housing also gives the added advantage of hiding cables and wires that might be unsightly in many situations.

The EHW4 is designed to allow the camera and lens to look directly out from a wall or flat vertical surface. A small amount of side-to-side adjustment is possible (approx. 20 degrees). Vertical adjustment (approx 60 degrees) is also possible.

#### Optional

- The CK is a corner mounting unit made for the EHW4 which allows the unit to be fixed in a 90 degree corner.
- Heater, please specify voltage when ordering.

Special Finishes At Conway we manufacture all of our products at our factories in High Wycombe and are therefore able to apply special colour finishes to customer specifications.