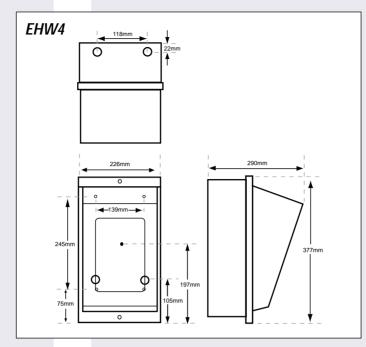

The EHW4 is designed to allow the camera and lens to look directly out from a wall or flat vertical surface. A small amount of side-to-side adjustment is possible (approx. 20 degrees). Vertical adjustment (approx 60 degrees) is also possible.