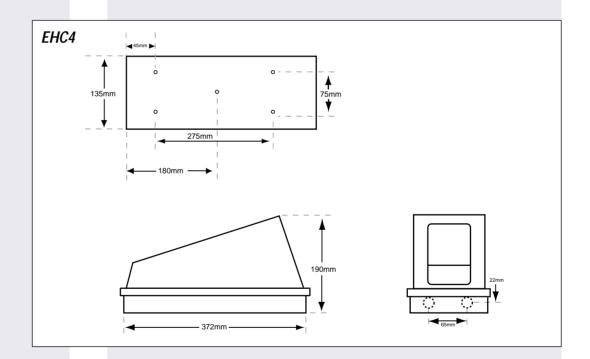

to apply special colour finishes to customer specifications.

Vandal resistant construction

Manufactured to IP65

Available in 304 stainless steel

Manufactured from stainless steel (3CR12)

Corner Kit available for EHW4

Finished in morning mist BS10A03 as standard

Low or high voltage heaters

Special finishes available

Replacement polycarbonate screens available

Cable termination

Anti tamper kits

Products not shown to scale





EHC4/EHW4/CK D37-1 issue 1 - 01/09/00 Page 1 of 2

## EHC4, EHW4 and Corner Kit

#### **Specifications**

#### Material

Stainless steel (3CR12)

Powder coated BS10A03

#### Window

Polycarbonate

**Two Single Locking Screws** 

### **Options**

T2 Anti-tamper switch T4 Monodrive hexagon tool and bolt 304 stainless steel

Low and high voltage heaters







Due to a policy of continual improvement, specifications may be subject to change. Drawings not shown to scale.



(€