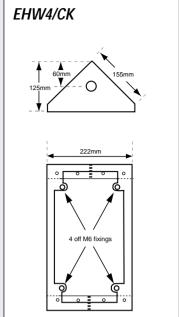

#### Optional

- The CK is a corner mounting unit made for the EHW4 which allows the unit to be fixed in a 90 degree corner.
- Heater, please specify voltage when ordering.

Special Finishes At Conway we manufacture all of our products at our factories in High Wycombe and are therefore able to apply special colour finishes to customer specifications.