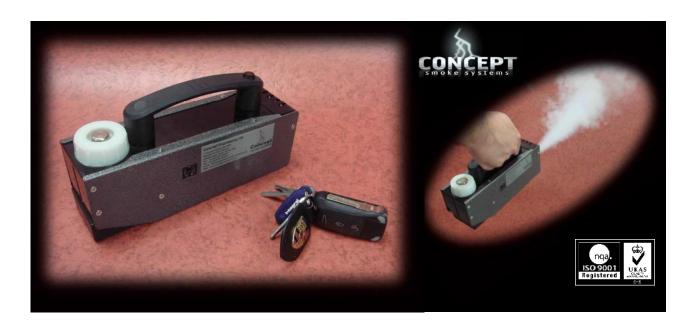

# The Concept "Air Trace" 12v DC Smoke System

The Concept Air Trace is perfect for situations where a small amount of smoke is required for air tracing applications, or in remote locations where no power is available. It is capable of producing a steady stream of smoke, if required, for up to 10 minutes on a full battery, or up to 1 hour with the optional mains adaptor and dummy battery.

The unit is compact and very simple to use.

The unit operates on a 12vDC battery (supplied)

#### Kit comprises:

- 1 X Concept Micro smoke generator
- 1 X Battery
- 1 X Re-charger and Lead
- 1 X Bottle of Smoke Fluid

Optional Extras

Metal carry case for above

Dummy battery for mains power operation