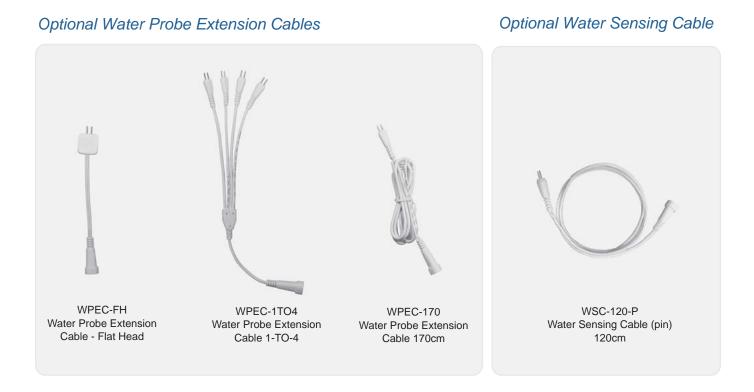

#### Features

- Detects water leakage and floods to deliver early warnings
- Two types of detection probes for wall mounting or ground deployment
- Optional extendable water probe and water sensing cables for hard-to-reach areas and increase detection area
- · Generates loud alarm siren when water is detected
- Built-in red LED flashes to provide visual alert when alarm is triggered
- · Regular supervision signals to check system integrity
- Low battery detection
- Compliant with CE requirement

## **Applications**

Optional extension cables come in various types, allowing you to combine them in the way that best works for you. Following are a few possible applications: