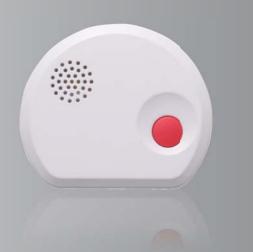

# WLS-15 Water Sensor

## Living Worried-free, Without Water trouble

The WLS-15 series of wireless water leak sensor is designed to alert you before the disaster happens and helps to reduce the risk of water damage. It is a perfect solution of monitoring water leaks in basement, garage, bathroom and kitchen or any place water leakage might occur. The WLS-15 can also connect with add-on optional extendable water probe or water sensing cables for different applications, hard-to-reach areas and increase detection area. Completely wireless, WLS-15 can be easily install anywhere needed and provide you with a peace of mind.

WLS-15 series adopts Climax's cutting-edge F1 RF technology to accelerate the speed of signal transmission and deliver extensive RF communication range. WLS-15 instantly sends an alarm signal when detecting the presence of water and generates a loud siren as well as flashes its red LED, providing effective audible and visual alerts to prompt a timely response. The reliable and robust protection the WLS-15 provides radically reduces flood risks in any home and saves the user the potentially exorbitant costs associated with water damage restoration.