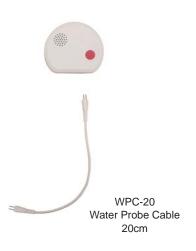

s well as flashes its red LED, providing effective audible and visual alerts to prompt a timely response. The reliable and robust protection the WLS-15 provides radically reduces flood risks in any home and saves the user the potentially exorbitant costs associated with water damage restoration.

#### Features

- Detects water leakage and floods to deliver early warnings
- Two types of detection probes for wall mounting or ground deployment
- Optional extendable water probe and water sensing cables for hard-to-reach areas and increase detection area
- · Generates loud alarm siren when water is detected
- Built-in red LED flashes to provide visual alert when alarm is triggered
- · Regular supervision signals to check system integrity
- Low battery detection
- Compliant with CE requirement



Water Probe Cable Included

## **Specifications**

| Frequency             | 868 MHz / 433 MHz / 869 MHz    |
|-----------------------|--------------------------------|
| Power Source          | 3V, CR123A Lithium Battery x 1 |
| Battery Life          | 10 years*                      |
| Siren Output          | 95dB at 1 meter                |
| Operating Temperature | -10°C to 45°C (14°F to 113°F)  |
| Operating Humidity    | Up to 85% non-condensing       |
| Dimensions            | 95mm x 29.5mm x 82.5mm         |

\* Note: Actual battery life may vary with product settings, operating environment, and usage.



#### WLS-15 Water Sensor



## **Applications**

Optional extension cables come in various types, allowing you to combine them in the way that best works for you. Following are