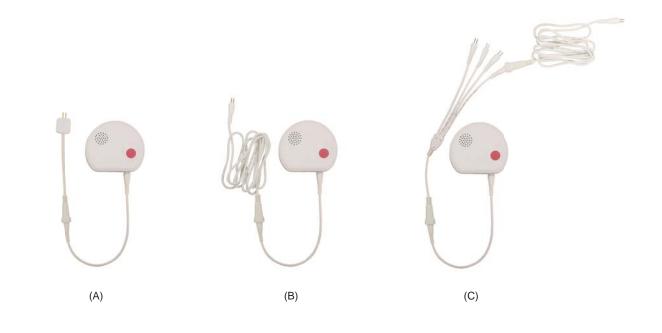

## **Applications**

Optional extension cables come in various types, allowing you to combine them in the way that best works for you. Following are a few possible applications: