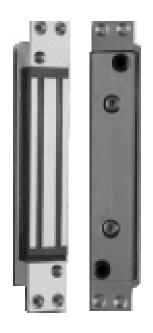

## **Securitron Magnets**

- \* Full Range
- \* Side & Face Mount
- \* Monitored Options
- \* High Quality
- \* Shearlocks
- \* 5 Year Warranty

## Product Code

| M32     | Model 32                 | Up to 600lb         |
|---------|--------------------------|---------------------|
| M32C    | Model 32, Monitored      | Up to 600lb         |
| M62     | Model 62                 | Up to 1200lb        |
| M62C    | Model 62, Monitored      | Up to 1200lb        |
| M82     | Model 82, Monitored      | <b>Up to 1800lb</b> |
| SAM     | SAM Shearlock            | Up to 2800lb        |
| SAMC    | SAM Shearlock, Monitored | Up to 2800lb        |
| SAM-2   | Mini Shearlock           | Up to 2000lb        |
| SAM-H   | Shearlock Housing        | 2 Pieces            |
| SAM-2-H | Mini Shearlock Housing   | 2 Pieces            |
|         |                          |                     |