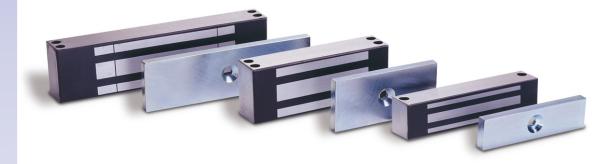

## **Securitron Magnets**

- \* Full Range
- \* Side & Face Mount
- \* Monitored Options
- \* High Quality
- \* Shearlocks
- \* 5 Year Warranty

## Product Code

| M32     | Model 32                 | Up to 600lb         |
|---------|--------------------------|---------------------|
| M32C    | Model 32, Monitored      | Up to 600lb         |
| M62     | Model 62                 | Up to 1200lb        |
| M62C    | Model 62, Monitored      | Up to 1200lb        |
| M82     | Model 82, Monitored      | <b>Up to 1800lb</b> |
| SAM     | SAM Shearlock            | Up to 2800lb        |
| SAMC    | SAM Shearlock, Monitored | Up to 2800lb        |
| SAM-2   | Mini Shearlock           | Up to 2000lb        |
| SAM-H   | Shearlock Housing        | 2 Pieces            |
| SAM-2-H | Mini Shearlock Housing   | 2 Pieces            |
|         |                          |                     |