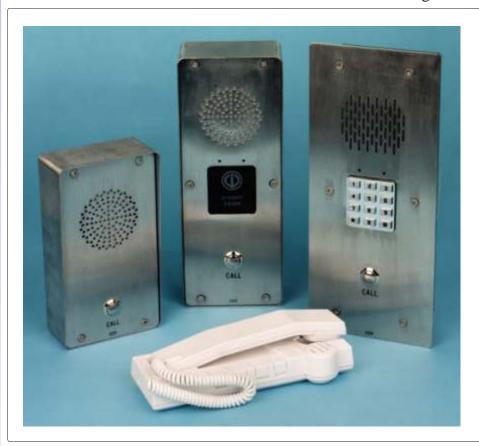

## **Vandal Resistant Audio Entry**

- \* Surface/Flush Mount
- \* High Grade Stainless Steel
- \* 12VDC System
- \* PSU c/w Door Output Timer
- \* Built-In Output Relay
- \* Stylish Handsets
- \* Integral Keypad Option
- \* Integral Prox Reader Option

## Product Code

Kit Includes: Note
(n) - Way Panel
(n) x Handsets
PSU c/w Timed Output Relay

AVR-KIT1 1-Way Audio Entry Kit AVR-KIT(n) (to 20-Way) (n)-Way Audio Entry Kit AHS **Additional Handset** 12vdc PSU c/w Timed Output Relay ARD12/I AVR-TB AVR-CAS **Trade Button** Integral Keypad, 50 Codes Integral Proximity Reader, 500 Users AVR-PROMI CA3E 3 x Entrance Switcher **Extension Speaker** ENG-1 Special Engraving