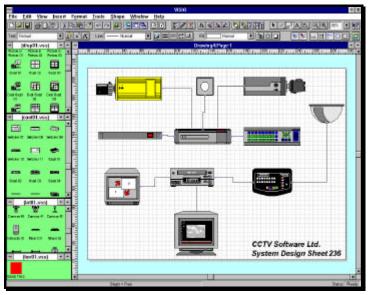

## VISIOTM DATA SHEET

VISIO is a Windows based software drawing package that is easy to use and get started with but has many useful features once you are familiar with it. Our symbols and images software packages require Visio to be installed on your PC. You can purchase Visio at the same time as you purchase the symbols and drawing software.

The standard VISIO package **does not** contain any pre-configured CCTV, Access control or Security specific symbols. It does come with symbols for map drawing, flowcharts and organisational charts.

VISIO has tools built in to allow total costings or a list of all equipment in your drawing to be created.