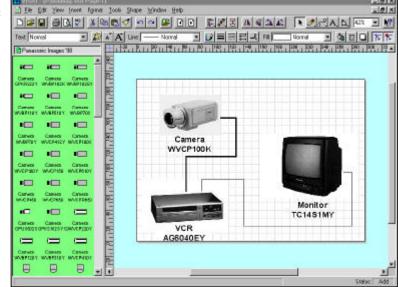

## Panasonic Images<sup>TM</sup> DATA SHEET

PANASONIC IMAGES is a software package designed to work with the VISIO "drag and drop" drawing

package. It contains digital photographic images for all the CCTV equipment in the Panasonic product range. Each product has been digitally photographed in high resolution then converted to the Visio stencil format. This allows the images to be dragged and dropped quickly and easily on to the drawing page. PANASONIC IMAGES includes CCTV equipment such as cameras, control equipment, VCRs and monitors...

The Images display an exact image of the model and can be used to produce individual data-

sheets. PANASONIC IMAGES is a perfect accompaniment to our Symbols software. PANASONIC IMAGES is ideal for CCTV professionals who regularly use Panasonic equipment and want to produce quick, professional looking CCTV system drawings at low cost.