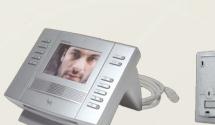

# ophera

Recessed hands-free intercom monitor

color versions

White body with - orange and white covers

Silver body with black, white and grey cover

This recessed hands-free video receiver comes with 3.5" colour monitor and exchangeable colour covers included in package. The LCD TFT monitor ensures quality chromatic performance, and the high-fidelity audio guarantees great acoustic performance in HANDS-FREE mode. Equipped with a pull-down display for a perfect viewing angle, it can also be provided with the intercommunicating module accessory included in the package.

Intercom module and colored covers included

- Pull-down display
- High Fidelity Audio

SYSTEM COMPATIBILITY

entry control solutions