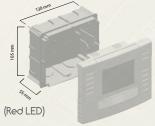

# functions and DIMENSIONS

## PULL-DOWN display

The unit has a movable part that can be tilted outwards by 20° in order to ensure excellent viewing from different heights.