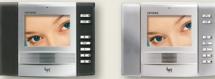

# ophera

Recessed hands-free intercom monitor

color versions

White body with - orange and white covers

Silver body with black, white and grey cover

This recessed hands-free video receiver comes with 3.5" colour monitor and exchangeable colour covers included in package. The LCD TFT monitor ensures quality chromatic performance, and the high-fidelity audio guarantees great acoustic performance in HANDS-FREE mode. Equipped with a pull-down display for a perfect viewing angle, it can also be provided with the intercommunicating module accessory included in the package.