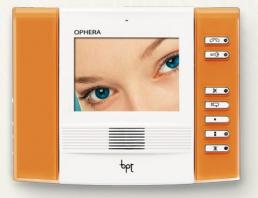

#### Volume control

- Brightness control
- Contrast control
- Activation/Deactivation of communication (Red LED)
- Mute (Led Rosso)
- Door lock release (Green LED)
- Activation/Selection of entry panel
- AUX 1 Button for auxiliary centralized control of stair lights, entry panel selection

----

\*\*

...

- AUX 2 Porter call (Red LED)
- Ring disable (Red LED)