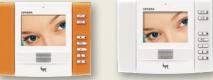

# ophera

Recessed hands-free intercom monitor

color versions

White body with - orange and white covers

Silver body with black, white and grey cover

This recessed hands-free video receiver comes with 3.5" colour monitor and exchangeable colour covers included in package. The LCD TFT monitor ensures quality chromatic performance, and the high-fidelity audio guarantees great acoustic performance in HANDS-FREE mode. Equipped with a pull-down display for a perfect viewing angle, it can also be provided with the intercommunicating module accessory included in the package.