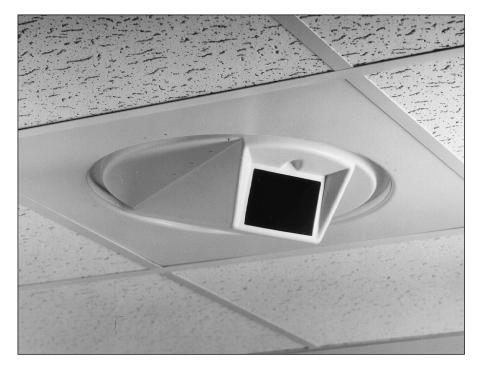

## TC9376H Tamperproof Ceiling Housing

- Replaces Ceiling Panel
- Flame Retardant Textured Plastic
- Rotates and Locks in Any Position
- Low Profile Design
- Scratch Resistant Window
- Camera Brackets Included

This housing is designed for a fixed solid state or small 2/3-inch camera and lens. The unit is low in profile and fits into a 2 foot x 2 foot drop ceiling. This housing is capable of 360 degree viewing, which is achieved through a

unique inner part. You simply decide which direction you wish the camera to point, rotate the housing around to that angle and lock into place. It is equipped with an adjustable camera bracket and scratch resistant window.

All material is thermoformed from high impact 0.187-inch thick hair cell textured plastic. The material is off-white in color and has a 94 VO flame retardant rating.

Dimensions in millimeters. Dimensions in parentheses are in inches.