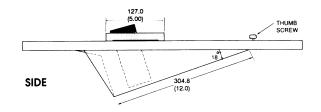

All material is thermoformed from high impact 0.187-inch thick hair cell textured plastic. The material is off-white in color and has a 94 VO flame retardant rating.

Dimensions in millimeters. Dimensions in parentheses are in inches.

Maximum Camera Length: 279 mm (11.0 in); includes fully extended lens and rear cable connectors.