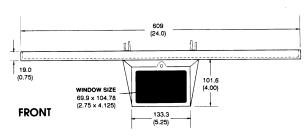

All material is thermoformed from high impact 0.187-inch thick hair cell textured plastic. The material is off-white in color and has a 94 VO flame retardant rating.

Dimensions in millimeters. Dimensions in parentheses are in inches.

Maximum Camera Length: 279 mm (11.0 in); includes fully extended lens and rear cable connectors.