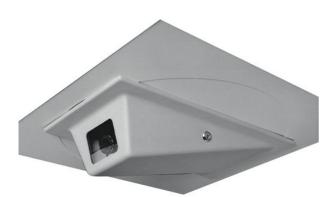

The LTC 9369/00 is an aesthetically designed indoor ceiling housing for CCTV camera installations. This housing can be easily mounted in fixed or suspended ceilings and is ideal for any application where attractive and discreet CCTV monitoring is required. The LTC 9369/00 construction consists of a tough acrylic/PVC alloy plastic cover hinged to an aluminized steel backbox. This construction allows the LTC 9369/00 to be used

in environmental air spaces or in air handling plenum of non fire-resistant ceilings. Other construction features include: key lock access, a polycarbonate window, an adjustable camera mount system, and cable entry through conduit knockouts.