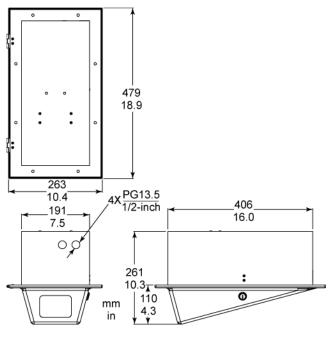

## Installation/Configuration Notes

**Dimensional Outline** 

#### Dimensional Outline

# **Mechanical**

Maximum Camera/Lens Size:

| Accepts camera/lens comb<br>x4 x 4 inch). | binations up to 330 L x 102 W x 102 H mm (13                                                                                                                                         |
|-------------------------------------------|--------------------------------------------------------------------------------------------------------------------------------------------------------------------------------------|
| Cable Entry                               | Wiring access available through four (two front<br>and two back) PG13.5 (1/2 inch) conduit<br>knockouts.                                                                             |
| Window                                    | 3.2 mm (0.13 inch) thick polycarbonate.                                                                                                                                              |
| Housing Mounting                          | Eight protected 7mm (0.27 inch) holes in back-<br>box. Top of backbox contains two 6 mm (0.25<br>inch) knockouts for safety cable wiring.                                            |
| Camera Mounting                           | Two piece adjustable mounting system.                                                                                                                                                |
| Construction/Finish:                      |                                                                                                                                                                                      |
| Cover                                     | 1.6 mm (0.06 inch) acrylic/PVC alloy plastic with a haircell texture and light gray color.                                                                                           |
| Backbox                                   | 1 mm (0.04 inch) aluminized steel.                                                                                                                                                   |
| Dimensions                                | See Dimensional Outlines                                                                                                                                                             |
| Weight                                    | 3.4 kg (7.5 lb)                                                                                                                                                                      |
| Environmental                             |                                                                                                                                                                                      |
| <b>Enclosure Protection</b>               | Cover and                                                                                                                                                                            |
| window meet UL Flame Ra                   | ting 94V-0.                                                                                                                                                                          |
| Electromagnetic Compatib                  | ility                                                                                                                                                                                |
| <b>EMC</b> Requirements                   | FCC Class B, ICES-003                                                                                                                                                                |
| Safety                                    | UL,cUL                                                                                                                                                                               |
| Accessories                               |                                                                                                                                                                                      |
| Mounting Kits                             | Ceiling tile mounting kits for suspended ceiling<br>installations. Constructed of 1 mm (0.04 inch)<br>aluminized steel painted with light gray powder<br>coat. Rotates through 360°. |
| LTC 9069/00                               | Replaces a 2 ft x2 ft ceiling tile                                                                                                                                                   |
| LTC 9069/01                               | Replaces a 600 x 600 mm ceiling tile                                                                                                                                                 |