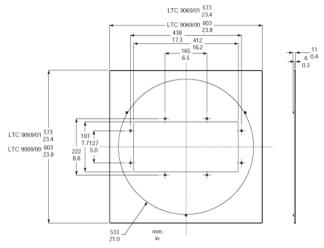

Optional Mounting kits are available for 2 ft  $\cdot$  2 ft and 600 mm  $\cdot$  600 mm suspended ceiling tiles. These mounting kits allow 360° rotation and easy installation.

# **Mechanical**

Maximum Camera/Lens Size:

| Accepts camera/lens comb<br>x4 x 4 inch). | binations up to 330 L x 102 W x 102 H mm (13                                                                                                                                         |
|-------------------------------------------|--------------------------------------------------------------------------------------------------------------------------------------------------------------------------------------|
| Cable Entry                               | Wiring access available through four (two front<br>and two back) PG13.5 (1/2 inch) conduit<br>knockouts.                                                                             |
| Window                                    | 3.2 mm (0.13 inch) thick polycarbonate.                                                                                                                                              |
| Housing Mounting                          | Eight protected 7mm (0.27 inch) holes in back-<br>box. Top of backbox contains two 6 mm (0.25<br>inch) knockouts for safety cable wiring.                                            |
| Camera Mounting                           | Two piece adjustable mounting system.                                                                                                                                                |
| Construction/Finish:                      |                                                                                                                                                                                      |
| Cover                                     | 1.6 mm (0.06 inch) acrylic/PVC alloy plastic with a haircell texture and light gray color.                                                                                           |
| Backbox                                   | 1 mm (0.04 inch) aluminized steel.                                                                                                                                                   |
| Dimensions                                | See Dimensional Outlines                                                                                                                                                             |
| Weight                                    | 3.4 kg (7.5 lb)                                                                                                                                                                      |
| Environmental                             |                                                                                                                                                                                      |
| <b>Enclosure Protection</b>               | Cover and                                                                                                                                                                            |
| window meet UL Flame Ra                   | ting 94V-0.                                                                                                                                                                          |
| Electromagnetic Compatib                  | ility                                                                                                                                                                                |
| <b>EMC</b> Requirements                   | FCC Class B, ICES-003                                                                                                                                                                |
| Safety                                    | UL,cUL                                                                                                                                                                               |
| Accessories                               |                                                                                                                                                                                      |
| Mounting Kits                             | Ceiling tile mounting kits for suspended ceiling<br>installations. Constructed of 1 mm (0.04 inch)<br>aluminized steel painted with light gray powder<br>coat. Rotates through 360°. |
| LTC 9069/00                               | Replaces a 2 ft x2 ft ceiling tile                                                                                                                                                   |
| LTC 9069/01                               | Replaces a 600 x 600 mm ceiling tile                                                                                                                                                 |

# Accessories

LTC 9069/01 Mounting Plate 600 mm x 600 mm (2 ft x 2 ft), for LTC 9369

LTC9069/01

Europe, Middle East, Africa: Bosch Security Systems B.V. P.O. Box 80002 P.O. Box 80002 5600 JB Eindhoven, The Netherlands Phone: + 31 40 2577 284 Fax: +31 40 2577 330 emea.securitysystems@bosch.com www.boschsecurity.com