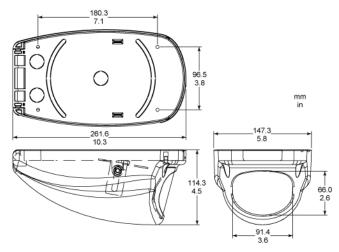

### **Installation/Configuration Notes**

Dimensional Outline

### **Mechanical**

| Model No.                       | Description                                                             |
|---------------------------------|-------------------------------------------------------------------------|
| LTC9365/00                      | In-ceiling Wedge Housing                                                |
| Max Camera/Lens Length          | 203.2 L x 88.9 W x 76.2 H mm<br>(8 L x 3.5 W x 3 H inch).               |
| Cable Entry                     | Wire access through one of three possible locations on rear of housing. |
| Cover                           | Secured by two (2) tamper-resistant screws.                             |
| Mounting                        | Ceiling-mounted using four (4) screws.                                  |
| Window                          | Clear, polycarbonate.                                                   |
| Construction                    | Polycarbonate.                                                          |
| Finish                          | Off-white.                                                              |
| Dimensions                      | See Dimensional Outline.                                                |
| Weight:                         | 0.45 kg (1 lb).                                                         |
| Use with Bosch Cameras & Lenses |                                                                         |
| Camera                          | Lens                                                                    |
| LTC0335                         | Fixed, Varifocal                                                        |
| LTC0355                         | Fixed, Varifocal                                                        |
| LTC0435                         | Fixed, Varifocal                                                        |
| LTC0455                         | Fixed, Varifocal                                                        |