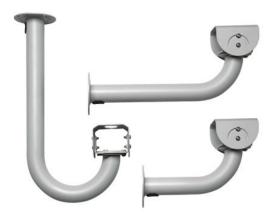

The LTC 9215/00, LTC 9215/00S, and LTC 9219/01 feed-through mounts are indoor/outdoor mounting units designed for fixed camera, or camera housing installations with up to a 9 kg (20lb) rated load. These models are made of lightweight aluminum and feature welded construction, providing an extremely rigid camera mount. In addition, the versatile swivel head rotates 360° and tilts 180° for maximum flexibility. The tubular feed-through design provides cable management from mounting head to mounting surface.

The smallest of the three mounts, LTC 9215/00S, has been designed specifically for the LTC 9480 Series housings, while the larger LTC 9215/00 and LTC 9219/01 can be used with the LTC 9480, HSG 9483, and LTC 9488 Series camera housings. All mounts come fully assembled.

### **Installation/Configuration Notes**

LTC 9219/01 Feed-through J-Mount

LTC 9215/00 Wall Bracket

LTC 9215 / 00S Short Wall Bracket