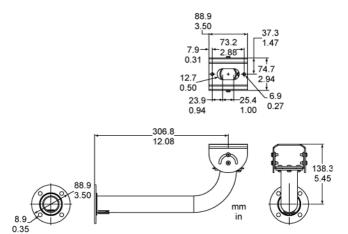

### **Installation/Configuration Notes**

LTC 9219/01 Feed-through J-Mount

LTC 9215/00 Wall Bracket

LTC 9215 / 00S Short Wall Bracket

### LTC 9215/00 30 mm (12 in) Indoor/Outdoor

| Feed-through Wall Mount  |                                |
|--------------------------|--------------------------------|
| Maximum Load             | 9 kg (20 lb)                   |
| Mounting Head            | Adjustable 360° pan, 180° tilt |
| Finish                   | Light gray                     |
| Approx. Weight           | 0.4 kg (0.9 lb)                |
| Accessory for LTC9215/00 | LTC9213/01 Pole Mount Adapter  |