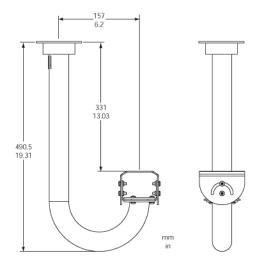

### **Installation/Configuration Notes**

LTC 9219/01 Feed-through J-Mount

LTC 9215/00 Wall Bracket

LTC 9215 / 00S Short Wall Bracket

### LTC 9219/01 40 cm (15 in) Indoor/Outdoor

| Feed-through Ceiling J-Mount |                                |
|------------------------------|--------------------------------|
| Maximum Load                 | 9 kg (20 lb).                  |
| Mounting Head                | Adjustable 360° pan, 180° tilt |
| Finish                       | Light gray                     |
| Approx. Weight               | 0.55 kg (1.2 lb)               |