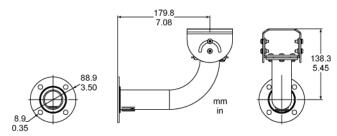

### **Installation/Configuration Notes**

LTC 9219/01 Feed-through J-Mount

LTC 9215/00 Wall Bracket

LTC 9215 / 00S Short Wall Bracket

### LTC 9215/00 30 mm (12 in) Indoor/Outdoor

| Feed-through Wall Mount  |                                |
|--------------------------|--------------------------------|
| Maximum Load             | 9 kg (20 lb)                   |
| Mounting Head            | Adjustable 360° pan, 180° tilt |
| Finish                   | Light gray                     |
| Approx. Weight           | 0.4 kg (0.9 lb)                |
| Accessory for LTC9215/00 | LTC9213/01 Pole Mount Adapter  |

### LTC 9219/01 40 cm (15 in) Indoor/Outdoor

| Feed-through Ceiling J-Mount |                                |
|------------------------------|--------------------------------|
| Maximum Load                 | 9 kg (20 lb).                  |
| Mounting Head                | Adjustable 360° pan, 180° tilt |
| Finish                       | Light gray                     |
| Approx. Weight               | 0.55 kg (1.2 lb)               |