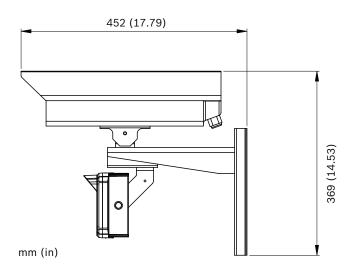

# mm (in)

Camera housing tilted to maximum elevation.

(Illuminator is not included with the kit.)