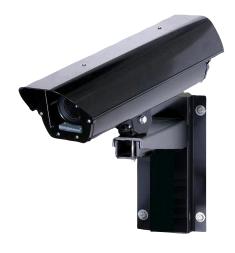

## **EXPB-3W-KIT Camera and IR Illuminator Wall-mount Kit**

- ► Pan/Tilt adjustable camera housing
- ► Thick cast aluminum construction
- ► Tough 4-bolt anchor

The EXPB-3W is a heavy-duty IR illuminator wall mount bracket kit complete with camera housing. It is designed for rugged outdoor applications. The thick cast aluminum construction is extremely durable and tough. Its versatile design means that it is compatible with AEGIS UFLED and AEGIS SuperLED Illuminators.