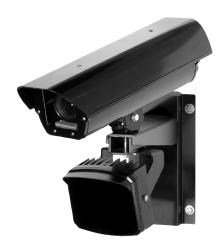

# mm (in)

Camera housing tilted to maximum elevation.

(Illuminator is not included with the kit.)