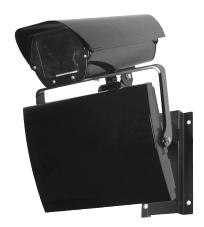

### **Applications**

Bracket with AEGIS UFLED mounted (illuminator is not included with bundle).

Bracket with AEGIS SuperLED mounted (illuminator is not included with bundle).