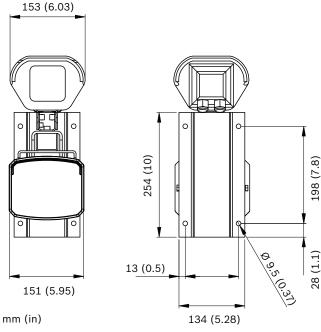

# mm (in)

Camera housing tilted to maximum elevation.

(Illuminator is not included with the kit.)