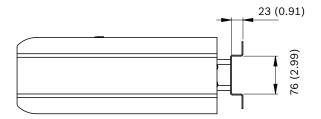

# mm (in)

Camera housing tilted to maximum elevation.

(Illuminator is not included with the kit.)